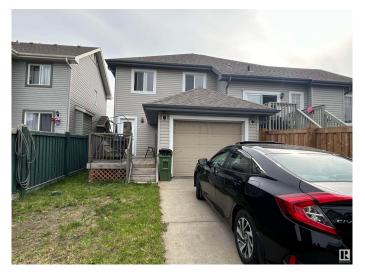

#### \$434,900

4 Bedroom, 3.50 Bathroom, 1,510 sqft Single Family on 0.00 Acres

Rutherford (Edmonton), Edmonton, AB

Spacious Half Duplex with Single Attached Garage! This home offers a super functional layout with a big open concept main floor offering island kitchen, big dining nook and living room with GAS burning fireplace, upper features 3 good sized bedrooms, small bonus room, primary with double closets and a full 4 piece ensuite, the lower level is finished with rec room, bedroom and a dreamy full bath with corner jetter tub! Close to popular schools, all shopping and major amenities and minutes to major connecting routes.

#### **Amenities**

Amenities Deck

Parking Single Garage Attached

#### **Exterior**

Exterior Wood, Vinyl

Exterior Features Back Lane, Landscaped, Playground Nearby, Public Transportation,

Schools, Shopping Nearby

Roof Asphalt Shingles

Construction Wood, Vinyl

Foundation Concrete Perimeter