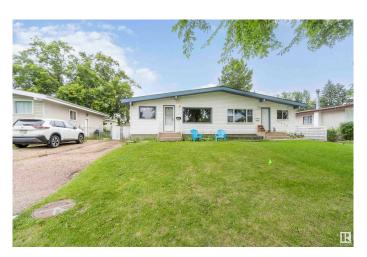

## \$320,000

3 Bedroom, 2.00 Bathroom, 926 sqft Single Family on 0.00 Acres

Broadmoor, Sherwood Park, AB

Broadmoor Half Duplex with a convenient SEPARATE SIDE ENTRY. Features 2 spacious bedrooms up, 4 pc bathroom, a large vaulted living room with picture window, a 3 pc kitchen & nook. This home would make a great cash flowing basement suite without much work (NOT CURRENTLY SUITED). The basement is partially finished with a bedroom,3 pc bathroom, laundry, a great room and cold storage. Roof was replaced 2016, Furnace 2017. The fully fenced back yard has privacy slats, a storage shed, small fire pit, raised garden beds and an apple tree. walking distance to golf, arenas, and Festival Place.