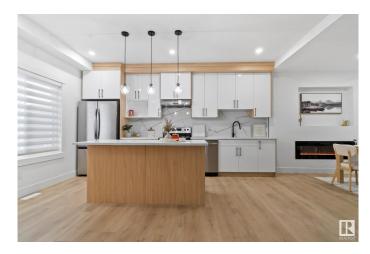

## \$519.000

3 Bedroom, 2.50 Bathroom, 1,558 sqft Single Family on 0.00 Acres

Alces, Edmonton, AB

Welcome to this thoughtfully designed 1,550+ sq. ft. back-laned home by Singh Builders, located in the growing community of Alces! The main floor offers a bright and open layout with a cozy living room featuring a fireplace, a modern kitchen with upgraded finishes, a spacious dining area, mudroom, and a convenient half bathroom. Upstairs, you'll find a cozy bonus room, a generous primary bedroom with a walk-in closet and ensuite, two additional bedrooms, a full bathroom, and an upper-floor laundry room. With luxury vinyl plank flooring throughout, this home offers both style and durability. Situated on a back-laned lot with a DETACHED DOUBLE CAR GARAGE, this home is just minutes from upcoming schools, parks, and amenitiesâ€"an excellent opportunity to invest in one of South Edmonton's most promising new neighborhoods.

#### Interior

Interior Features ensuite bathroom

Appliances See Remarks, Builder Appliance Credit

Heating Forced Air-1, Natural Gas

Fireplace Yes
Fireplaces Insert

Stories 2

Has Basement Yes

Basement Full, Unfinished