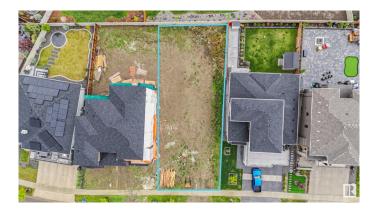

## \$575,000

0 Bedroom, 0.00 Bathroom, Single Family on 0.00 Acres

Keswick Area, Edmonton, AB

A One-of-a-Kind Opportunity in Prestigious Keswick on the River Estates. This is one of the final chances to secure a prime homesite in the highly sought-after Keswick on the River Estatesâ€"Edmonton's premier river valley community. Perfectly positioned to capture breathtaking, unobstructed views of the North Saskatchewan River Valley, this exceptional 7,000+ SQFT/ 55'X131' lot offers a rare opportunity to build a reverse-walkout, drive-under estate home. With a generous 46' building pocket, this parcel is ideally suited for a custom luxury residence that seamlessly blends architectural elegance with the natural beauty of its surroundings. Whether you're envisioning a sleek modern retreat or a timeless classic estate, this lot gives you the canvas for something truly extraordinary. Don't miss your chance to create a landmark home in one of Edmonton's most exclusive and picturesque neighbourhoods.