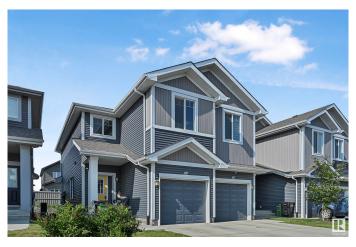

# \$364,900 - 53 6004 Rosenthal Way, Edmonton

MLS® #E4447671

## \$364,900

3 Bedroom, 3.50 Bathroom, 1,496 sqft Condo / Townhouse on 0.00 Acres

Rosenthal (Edmonton), Edmonton, AB

This gorgeous HALF DUPLEX is located in the condo complex of RENEW IN ROSENTHAL. When entering this home, you come to an OPEN CONCEPT LAYOUT with a large living room, dining area and a kitchen with **BREAKFAST ISLAND and** STAINLESS-STEEL appliances. The upper level has a large master bedroom featuring a Full Bathroom Ensuite. There are an additional 2 spacious bedrooms, a full bathroom and UPPER-LEVEL LAUNDRY. This home comes with a FULLY FINISHED basement with a large RECREATIONAL ROOM. Enjoy the summers in the backyard featuring a deck and the convenience of a single ATTACHED GARAGE. This home is close to all amenities including shopping, COSTCO, restaurants, public transportation, schools, parks and major roadways like the WHITEMUD and ANTHONY HENDAY.

Built in 2019

## **Essential Information**

MLS® # E4447671 Price \$364,900

Bedrooms 3

Bathrooms 3.50

Full Baths 3
Half Baths 1

Square Footage 1,496 Acres 0.00 Year Built 2019

Type Condo / Townhouse

Sub-Type Half Duplex
Style 2 Storey
Status Active

# **Community Information**

Address 53 6004 Rosenthal Way

Area Edmonton

Subdivision Rosenthal (Edmonton)

City Edmonton
County ALBERTA

Province AB

Postal Code T5T 7L1

#### **Exterior**

Exterior Wood, Vinyl

Exterior Features Schools, Shopping Nearby

Roof Asphalt Shingles

Construction Wood, Vinyl

Foundation Concrete Perimeter