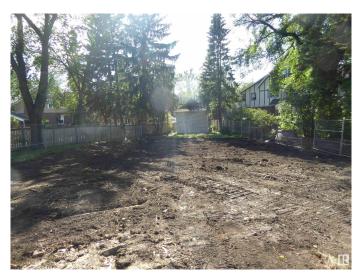

#### \$800,000

0 Bedroom, 0.00 Bathroom, Single Family on 0.00 Acres

Glenora, Edmonton, AB

Large pie lot on prestigious Connaught Dr.

### **Exterior**

Exterior Features Back Lane, Flat Site, Paved Lane, Treed Lot