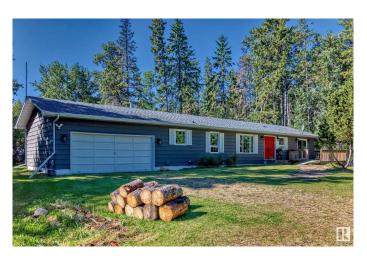

# \$624,900 - 97 52131 Rge Road 210, Rural Strathcona County

MLS® #E4447441

### \$624,900

3 Bedroom, 2.50 Bathroom, 1,516 sqft Rural on 4.54 Acres

Sierra Grande Estates, Rural Strathcona County, AB

Slice of heaven sitting on 4.54 Acres in Sierra Grande Estates, home has been meticulously cared for over time! Lovely primary suite with gas fireplace, walk in closet, spacious ensuite and patio doors overlooking your stunning yard! Home has an abundance of natural light, gleaming hardwood floors, fully finished basement and a 2 car attached garage! Home has been modified and is wheelchair accessible! Outside, you'll find a perfect blend of privacy and open space, with a mix of trees that provide seclusion and clearings where deer and moose gracefully roam. A 30x50 heated shop with hoist completes this gem, making it an idyllic haven for those seeking a balance between work and play!

#### **Essential Information**

MLS® # E4447441 Price \$624,900

Bedrooms 3
Bathrooms 2.50
Full Baths 2

Half Baths 1

Square Footage 1,516

Acres 4.54 Year Built 1976 Type Rural

Sub-Type Detached Single Family

Style Bungalow Status Active

#### **Exterior**

Exterior Wood

Exterior Features Backs Onto Park/Trees, Cul-De-Sac, Private Setting

Construction Wood

Foundation Concrete Perimeter