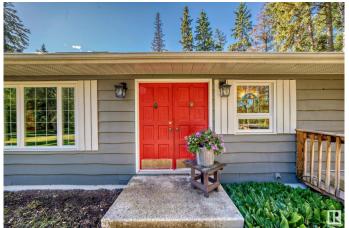

### \$624,900

3 Bedroom, 2.50 Bathroom, 1,516 sqft Rural on 4.54 Acres

Sierra Grande Estates, Rural Strathcona County, AB

Slice of heaven sitting on 4.54 Acres in Sierra Grande Estates, home has been meticulously cared for over time! Lovely primary suite with gas fireplace, walk in closet, spacious ensuite and patio doors overlooking your stunning yard! Home has an abundance of natural light, gleaming hardwood floors, fully finished basement and a 2 car attached garage! Home has been modified and is wheelchair accessible! Outside, you'll find a perfect blend of privacy and open space, with a mix of trees that provide seclusion and clearings where deer and moose gracefully roam. A 30x50 heated shop with hoist completes this gem, making it an idyllic haven for those seeking a balance between work and play!

#### **Amenities**

Features Deck, Fire Pit, No Animal Home, No Smoking Home

#### **Exterior**

Exterior Wood

Exterior Features Backs Onto Park/Trees, Cul-De-Sac, Private Setting

Construction Wood

Foundation Concrete Perimeter