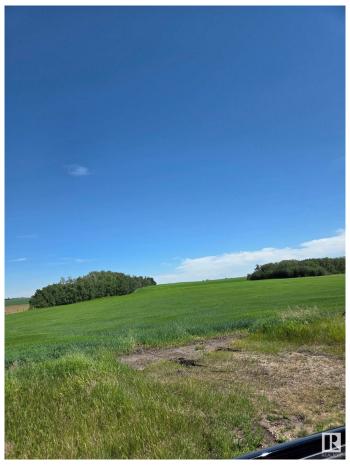

## \$749,900

0 Bedroom, 0.00 Bathroom, Rural on 130.85 Acres

None, Rural Leduc County, AB

Lots of possibilities for this 130.85 acre piece in the County of Leduc. Approximately 70 acres are in crop and the balance is bush and pasture with a large dugout. Several great building sites. The land is partially fenced. Close to Leduc and Millet.