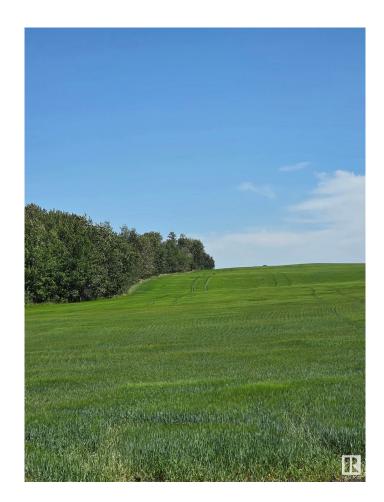

## \$749,900

0 Bedroom, 0.00 Bathroom, Rural on 130.85 Acres

None, Rural Leduc County, AB

Lots of possibilities for this 130.85 acre piece in the County of Leduc. Approximately 70 acres are in crop and the balance is bush and pasture with a large dugout. Several great building sites. The land is partially fenced. Close to Leduc and Millet.