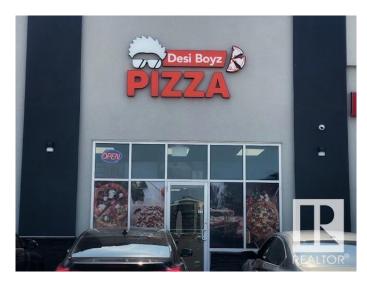

### \$189,700

0 Bedroom, 0.00 Bathroom, Business on 0.00 Acres

Charlesworth, Edmonton, AB

Prime Charlesworth Location .Excellent opportunity to own a fully operational pizza shop in the growing community of Charlesworth (2024 build). This well-maintained, 1,200 sq. ft. space features new equipment, a modern setup, and a strategic location with high traffic and visibility. The business is currently operational and presents huge potential for growth. Ideal for owner-operators or investors looking to take the business to the next level with dine-in, delivery, or expanded menu options. Don't miss this chance to own a ready-to-go pizza operation in one of Edmonton's desirable neighborhoods.