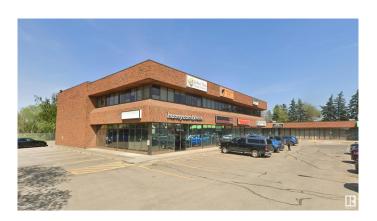

# **\$0 - 202 11830 111 Avenue, Edmonton**

MLS® #E4446803

#### \$0

0 Bedroom, 0.00 Bathroom, Retail on 0.00 Acres

Prince Rupert, Edmonton, AB

• Flexible main floor spaces suitable for a variety of professional/medical uses • Contemporary 2nd floor walk-up office • Excellent parking with 90± dedicated stalls • Strong Tenant mix featuring established restaurant/pub, medical users and more • Opportunity for pylon signage and/or exterior signage. • Great corner location fronting 119 St and 111 Avenue • Proximity to residential areas of Queen Mary Park, Westmount and Inglewood

## **Community Information**

Address 202 11830 111 Avenue

Area Edmonton

Subdivision Prince Rupert

City Edmonton
County ALBERTA

Province AB

Postal Code T5G 0E1

**Exterior** 