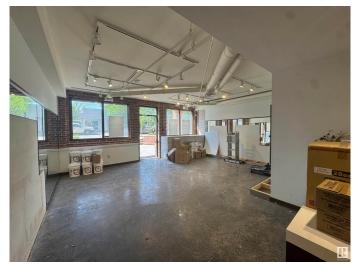

#### \$0

0 Bedroom, 0.00 Bathroom, Retail on 0.00 Acres

Garneau, Edmonton, AB

Position your business with this prime retail opportunity located in the heart of Edmonton's vibrant Whyte Ave district. This high-visibility 1375 sq.ft. ± space offers exceptional street exposure in one the city's walkable corridors, surrounded by dense residential neighbourhoods, restaurants, and the University of Alberta. The space features an open reception area, 3 private offices (with plumbing) and a rear storage area - ideal for health & wellness, beauty, or service based businesses. A potential patio provision of approximately 400 sq.ft. ± adds further value for life-style oriented tenants, with a possibility to expand into the adjacent 509 sq.ft.± unit, presenting a rare opportunity for growing businesses.