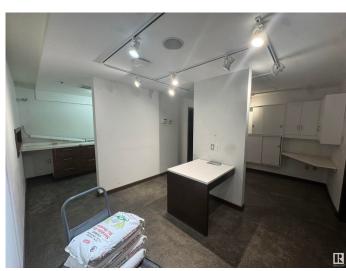

#### \$0

0 Bedroom, 0.00 Bathroom, Retail on 0.00 Acres

Garneau, Edmonton, AB

Position your business with this prime retail opportunity located in the heart of Edmonton's vibrant Whyte Ave district. This high-visibility 1375 sq.ft. ± space offers exceptional street exposure in one the city's walkable corridors, surrounded by dense residential neighbourhoods, restaurants, and the University of Alberta. The space features an open reception area, 3 private offices (with plumbing) and a rear storage area - ideal for health & wellness, beauty, or service based businesses. A potential patio provision of approximately 400 sq.ft. ± adds further value for life-style oriented tenants, with a possibility to expand into the adjacent 509 sq.ft.± unit, presenting a rare opportunity for growing businesses.