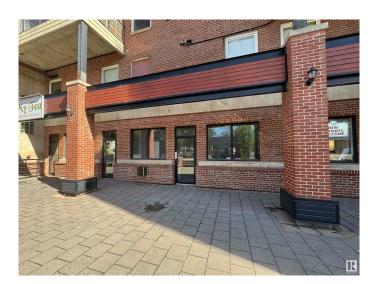

#### \$0

0 Bedroom, 0.00 Bathroom, Retail on 0.00 Acres

Garneau, Edmonton, AB

Position your business with this prime retail opportunity located in the heart of Edmonton's vibrant Whyte Ave district. This high-visibility 1375 sq.ft. ± space offers exceptional street exposure in one the city's walkable corridors, surrounded by dense residential neighbourhoods, restaurants, and the University of Alberta. The space features an open reception area, 3 private offices (with plumbing) and a rear storage area - ideal for health & wellness, beauty, or service based businesses. A potential patio provision of approximately 400 sq.ft. ± adds further value for life-style oriented tenants, with a possibility to expand into the adjacent 509 sq.ft.± unit, presenting a rare opportunity for growing businesses.

### **Exterior**

Exterior Brick
Construction Brick