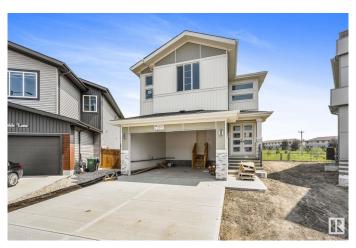

# \$629,900 - 150 Creekside Lane Lane, Leduc

MLS® #E4446002

## \$629,900

1 Bedroom, 3.00 Bathroom, 2,067 sqft Single Family on 0.00 Acres

Creekside (Leduc), Leduc, AB

This upgraded home offers over 2,000 sq ft of well-designed living space with quality finishes throughout. The main floor features a modern kitchen, a convenient spice kitchen, a bedroom, and a full bathroom. Upstairs includes a spacious primary suite with 5-piece ensuite, two additional bedrooms, and a bonus room. Interior highlights include glass railings and no carpet on the main and upper floors (carpet only on stairs). A separate side entrance to the basement provides potential for future development. Located in a quiet cul-de-sac with easy access to Highway 2, Edmonton International Airport, and nearby shopping and amenities.

#### **Exterior**

Exterior Wood, Vinyl

Exterior Features Airport Nearby, Backs Onto Park/Trees, Cul-De-Sac, No Through Road,

Schools, Shopping Nearby, Partially Fenced

Roof Asphalt Shingles

Construction Wood, Vinyl