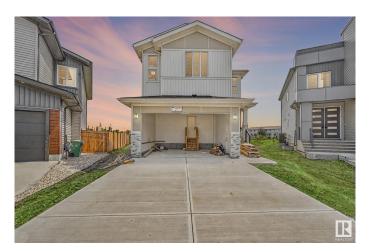

# \$629,900 - 150 Creekside Lane Lane, Leduc

MLS® #E4446002

## \$629,900

1 Bedroom, 3.00 Bathroom, 2,067 sqft Single Family on 0.00 Acres

Creekside (Leduc), Leduc, AB

This upgraded home offers over 2,000 sq ft of well-designed living space with quality finishes throughout. The main floor features a modern kitchen, a convenient spice kitchen, a bedroom, and a full bathroom. Upstairs includes a spacious primary suite with 5-piece ensuite, two additional bedrooms, and a bonus room. Interior highlights include glass railings and no carpet on the main and upper floors (carpet only on stairs). A separate side entrance to the basement provides potential for future development. Located in a quiet cul-de-sac with easy access to Highway 2, Edmonton International Airport, and nearby shopping and amenities.

#### **Exterior**

Exterior Wood, Vinyl

Exterior Features Airport Nearby, Backs Onto Park/Trees, Cul-De-Sac, No Through Road,

Schools, Shopping Nearby, Partially Fenced

Roof Asphalt Shingles

Construction Wood, Vinyl