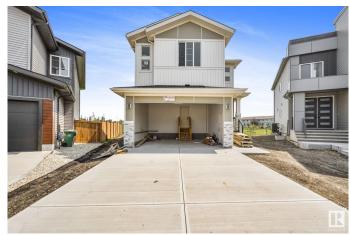

# \$629,900 - 150 Creekside Lane Lane, Leduc

MLS® #E4446002

## \$629,900

1 Bedroom, 3.00 Bathroom, 2,067 sqft Single Family on 0.00 Acres

Creekside (Leduc), Leduc, AB

This upgraded home offers over 2,000 sq ft of well-designed living space with quality finishes throughout. The main floor features a modern kitchen, a convenient spice kitchen, a bedroom, and a full bathroom. Upstairs includes a spacious primary suite with 5-piece ensuite, two additional bedrooms, and a bonus room. Interior highlights include glass railings and no carpet on the main and upper floors (carpet only on stairs). A separate side entrance to the basement provides potential for future development. Located in a quiet cul-de-sac with easy access to Highway 2, Edmonton International Airport, and nearby shopping and amenities.

#### **Exterior**

Exterior Wood, Vinyl

Exterior Features Airport Nearby, Backs Onto Park/Trees, Cul-De-Sac, No Through Road,

Schools, Shopping Nearby, Partially Fenced

Roof Asphalt Shingles

Construction Wood, Vinyl