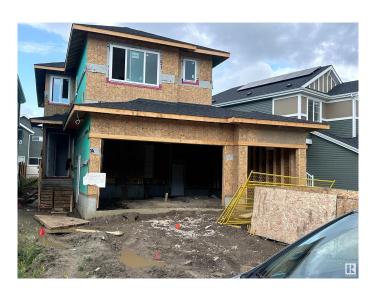

## \$624,900

4 Bedroom, 3.00 Bathroom, 2,092 sqft Single Family on 0.00 Acres

Southfork, Leduc, AB

With an array of community parks, winding pathways, lush green spaces, and artfully crafted water features, Southfork ensures a lifestyle that seamlessly blends city living with the tranquility of nature, making a balanced, well-rounded lifestyle a breeze. \*\*\*\*\*\*\*\*This TRIPLE GARAGE house offers TWO MASTER BEDROOM upstairs, THIRD BEDROOM on upper, SPICE KITCHEN, MAIN FLOOR BED AND FULL BATH. This house also features OPEN TO BELOW living room with MODERN FIREPLACE, GLASS RAILING, SINK IN LAUNDRY, INDENT CEILINGS, FEATURE WALLS, 9 FEET ceilings, MDF shelves, bonus room on upper floor and 2 garage doors. it has a SIDE ENTRANCE for future rental development.

#### **Exterior**

Exterior Wood, Vinyl

Exterior Features Airport Nearby, Schools

Roof Asphalt Shingles

Construction Wood, Vinyl

Foundation Concrete Perimeter