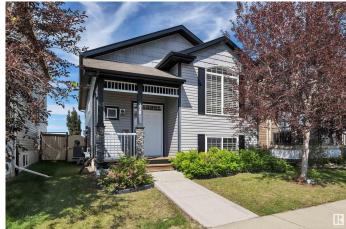

### \$399,900

4 Bedroom, 2.00 Bathroom, 937 sqft Single Family on 0.00 Acres

Southfork, Leduc, AB

Welcome home to this 4-bedroom, 2-bathroom bi-level in Southfork with a spacious living area & a separate basement entrance. The open-concept main floor features vaulted ceilings, hardwood flooring, and a stylish kitchen with stainless steel appliances. Enjoy a cozy gas fireplace, central A/C, and a fully finished basement with a spacious rec room. Step outside onto the front porch or to the large back deck, complete with gas BBQ rough-in and fully fenced yard, plus a detached garage for added convenience. Located close to schools, parks, and all amenitiesâ€"this home is move-in-ready.

## **Amenities**

Amenities Air Conditioner, Deck, Front Porch, Vaulted Ceiling, Vacuum

System-Roughed-In, Natural Gas BBQ Hookup

Parking Double Garage Detached

Interior

Appliances Dishwasher-Built-In, Dryer, Microwave Hood Fan, Refrigerator,