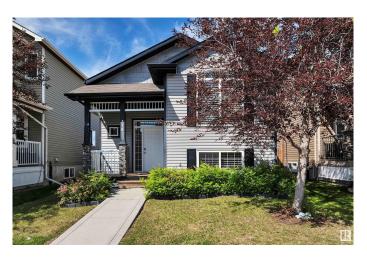

### \$399,900

4 Bedroom, 2.00 Bathroom, 937 sqft Single Family on 0.00 Acres

Southfork, Leduc, AB

Welcome home to this 4-bedroom, 2-bathroom bi-level in Southfork with a spacious living area & a separate basement entrance. The open-concept main floor features vaulted ceilings, hardwood flooring, and a stylish kitchen with stainless steel appliances. Enjoy a cozy gas fireplace, central A/C, and a fully finished basement with a spacious rec room. Step outside onto the front porch or to the large back deck, complete with gas BBQ rough-in and fully fenced yard, plus a detached garage for added convenience. Located close to schools, parks, and all amenitiesâ€"this home is move-in-ready.

## **Amenities**

Amenities Air Conditioner, Deck, Front Porch, Vaulted Ceiling, Vacuum

System-Roughed-In, Natural Gas BBQ Hookup

Parking Double Garage Detached

Interior

Appliances Dishwasher-Built-In, Dryer, Microwave Hood Fan, Refrigerator,

### **Exterior**

Exterior Wood, Vinyl

Exterior Features Airport Nearby, Back Lane, Fenced, Flat Site, Landscaped, Shopping

Nearby

Roof Asphalt Shingles

Construction Wood, Vinyl

Foundation Concrete Perimeter