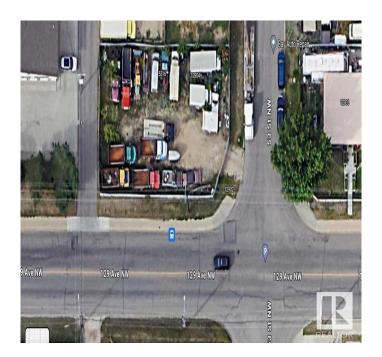

### \$445,000

0 Bedroom, 0.00 Bathroom, Single Family on 0.00 Acres

Kennedale Industrial, Edmonton, AB

Corner Lot Location, "2" lots side by side suite for a development with the flexbility to accommodate various multi style residential with/or commercial projects. Engage and explore...possibilities are endless. Many options for use = multi family residential units with a commercial retail building, business offices, retail, shops, convenience store, cafe or pub upon with City of Edmonton zoning change approval. Present zoning 'BE'. The lots are located to take advantage of all transportation corridors= the Fort Road Community Shops District and LRT Station; close to 50 Street and 137 Street Communities.

# **Community Information**

Address 5316 129 Avenue

Area Edmonton

Subdivision Kennedale Industrial

City Edmonton
County ALBERTA

Province AB

Postal Code T5A 0A3