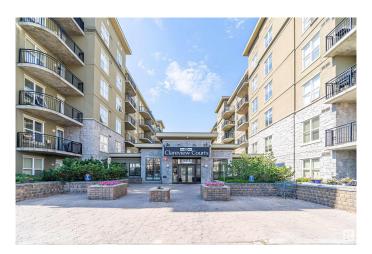

#### \$143,000

1 Bedroom, 1.00 Bathroom, 580 sqft Condo / Townhouse on 0.00 Acres

Clareview Town Centre, Edmonton, AB

Discover this immaculate main-floor condo in the solid concrete Clairview Court building. freshly painted and move-in ready. With all utilities included in the condo fee, this 1 bed/1 bath unit offers ground-level convenience and a desirable courtyard facing view. The efficient layout maximizes space and functionality, with a well planned kitchen area, inviting living area and a peaceful bedroom retreat that together offer comfort and practicality. Located just steps from the Clareview LRT station, shopping, dining, and recreation, this pet-friendly, secured building provides a low maintenance lifestyle. Includes underground heated parking and personal storage, deal for first-time buyers or investors.

#### **Exterior**

Exterior Concrete, Stucco

Exterior Features Public Transportation, Schools, Shopping Nearby

Roof Tar & Derive to Construction Concrete, Stucco

Foundation Concrete Perimeter