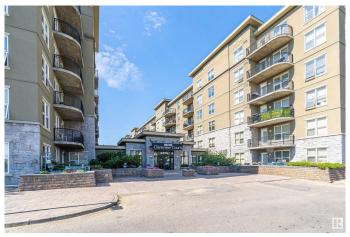

#### \$143,000

1 Bedroom, 1.00 Bathroom, 580 sqft Condo / Townhouse on 0.00 Acres

Clareview Town Centre, Edmonton, AB

Discover this immaculate main-floor condo in the solid concrete Clairview Court building. freshly painted and move-in ready. With all utilities included in the condo fee, this 1 bed/1 bath unit offers ground-level convenience and a desirable courtyard facing view. The efficient layout maximizes space and functionality, with a well planned kitchen area, inviting living area and a peaceful bedroom retreat that together offer comfort and practicality. Located just steps from the Clareview LRT station, shopping, dining, and recreation, this pet-friendly, secured building provides a low maintenance lifestyle. Includes underground heated parking and personal storage, deal for first-time buyers or investors.

#### **Exterior**

Exterior Concrete, Stucco

Exterior Features Public Transportation, Schools, Shopping Nearby

Roof Tar & Derive to Construction Concrete, Stucco

Foundation Concrete Perimeter