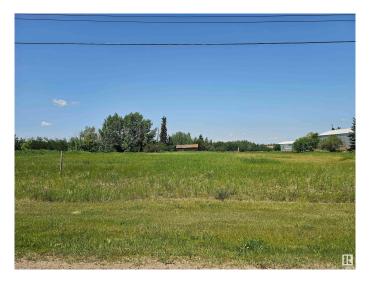

### \$169,649

0 Bedroom, 0.00 Bathroom, Rural on 12.90 Acres

None, Rural Beaver County, AB

Discover the perfect canvas for your dream home or hobby farm on this 12.9-acre parcel in Tofield. This flat, open land offers easy access and plenty of space for building, gardening, or small-scale agriculture. With minimal tree cover, site prep is straightforwardâ€"ideal for those looking for a rural lifestyle with room to grow. Enjoy the peace and quiet of country living while still being close to town amenities. A great opportunity for developers, investors, or anyone seeking wide-open space in a convenient location!

# **Exterior**

Exterior Features Flat Site