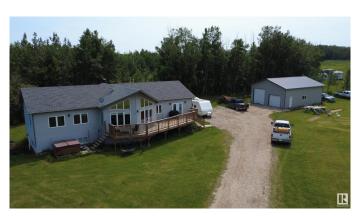

### \$674,900

5 Bedroom, 3.00 Bathroom, 1,716 sqft Rural on 5.19 Acres

None, Rural Brazeau County, AB

Spacious 5-bedroom, 3-bath bungalow on 5.19 acres in a private, peaceful setting just minutes from Drayton Valley! Offering over 1,700 sq ft of well-designed living space, this home features a massive primary bedroom with direct access to a large front deck, an open concept kitchen and living area with chalet-style front windows, and a very large main floor laundry room for added convenience. With 3 bedrooms up, 2 down, a huge rec room, and a walk-up basement entrance, there's room for the whole family. The beautifully maintained yard enhances the serene atmosphere, and the property includes a drilled well, high-efficiency furnace and hot water tank, and a recently serviced septic system with new pumps and high-level alarm. A 28' x 36' shop completes this ideal country retreat!