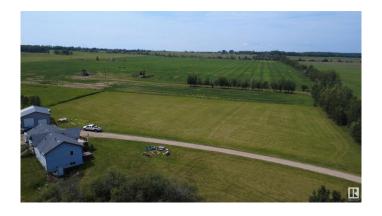

### \$674,900

5 Bedroom, 3.00 Bathroom, 1,716 sqft Rural on 5.19 Acres

None, Rural Brazeau County, AB

Spacious 5-bedroom, 3-bath bungalow on 5.19 acres in a private, peaceful setting just minutes from Drayton Valley! Offering over 1,700 sq ft of well-designed living space, this home features a massive primary bedroom with direct access to a large front deck, an open concept kitchen and living area with chalet-style front windows, and a very large main floor laundry room for added convenience. With 3 bedrooms up, 2 down, a huge rec room, and a walk-up basement entrance, there's room for the whole family. The beautifully maintained yard enhances the serene atmosphere, and the property includes a drilled well, high-efficiency furnace and hot water tank, and a recently serviced septic system with new pumps and high-level alarm. A 28' x 36' shop completes this ideal country retreat!