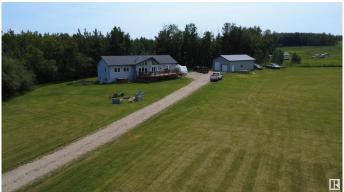

### \$674,900

5 Bedroom, 3.00 Bathroom, 1,716 sqft Rural on 5.19 Acres

None, Rural Brazeau County, AB

Spacious 5-bedroom, 3-bath bungalow on 5.19 acres in a private, peaceful setting just minutes from Drayton Valley! Offering over 1,700 sq ft of well-designed living space, this home features a massive primary bedroom with direct access to a large front deck, an open concept kitchen and living area with chalet-style front windows, and a very large main floor laundry room for added convenience. With 3 bedrooms up, 2 down, a huge rec room, and a walk-up basement entrance, there's room for the whole family. The beautifully maintained yard enhances the serene atmosphere, and the property includes a drilled well, high-efficiency furnace and hot water tank, and a recently serviced septic system with new pumps and high-level alarm. A 28' x 36' shop completes this ideal country retreat!