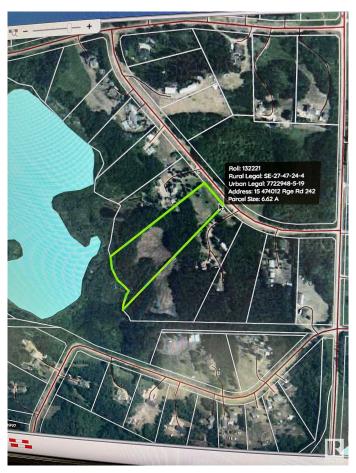

## \$199,900

0 Bedroom, 0.00 Bathroom, Rural on 6.62 Acres

Nordic Place, Rural Wetaskiwin County, AB

Welcome to Nordic place!! One of the Millet areas most sought after subdivisions that is home to some incredible views! This stunning building site has a 6.62 acres to choose a spot to build your Dream home! Walkout capabilities or surrounded by trees and nature. You choose!! The unique location features a huge sandy ridge/hill that runs across the property. The tremendous amount of sand is great for drainage and also provides a designer with many options when it comes to excavation and building sites. This property features pavement access right to the property line. The lot is unserviced with power and natural gas at the road. Local wells typically produce 5+ GPM. This is a must see acreage site!

#### **Exterior**

Exterior Features Golf Nearby, Hillside, Private Setting, Rolling Land, Sloping Lot, Treed

Lot