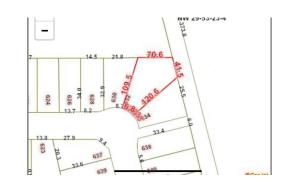

### \$311,900

0 Bedroom, 0.00 Bathroom, Single Family on 0.00 Acres

Fraser, Edmonton, AB

BUILD YOUR DREAM HOME ON THIS HUGE PIE SHAPED LOT OVER 7800sf IN VERY PRESTIGIOUS FRASER VISTA, SELLER HAS A PLAN TO BUILD 2877sf 2 STORY HOME WITH TRIPLE CAR GARAGE. LOT SIZE 7819sf, CLOSE TO SCHOOLS, TRANSIT, RIVER VALLEY, SHOPPING AND HENDAY.