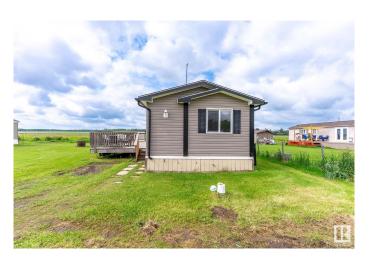

## \$240,000

3 Bedroom, 2.00 Bathroom, 1,207 sqft Rural on 0.50 Acres

Lac Ste Anne, Rural Lac Ste. Anne County, AB

Live at the lake! Manufactured home is located on 0.5 acres on Lac St. Anne. Enjoy paddle boarding, canoeing, motorboating in the summer and in the winter take in some ice fishing or enjoy the groomed snowmobile trails on and around the lake. Just a 5 min drive to Alberta Beach where you can take in the legendary Sno Mo days in February, or Polynesian days in the summer there is fun for all ages! This 1200 sf home has 3 beds and 2 baths with a dreamy ensuite with soaker tub! Open concept kitchen and living is functional for a family and with some love and personality it can be your dreamy lake house. The property comes with a C-can and fencing materials to build a chain link fence. Room to build a future garage too!

#### **Amenities**

Features Deck, Exterior Walls- 2"x6", Vaulted Ceiling, Vinyl Windows

### **Exterior**

Exterior Modular

Exterior Features Boating, Flat Site, Not Fenced, Playground Nearby

Construction Modular Foundation Block