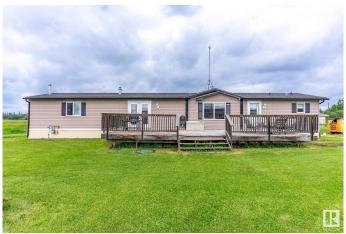

## \$240,000

3 Bedroom, 2.00 Bathroom, 1,207 sqft Rural on 0.50 Acres

Lac Ste Anne, Rural Lac Ste. Anne County, AB

Live at the lake! Manufactured home is located on 0.5 acres on Lac St. Anne. Enjoy paddle boarding, canoeing, motorboating in the summer and in the winter take in some ice fishing or enjoy the groomed snowmobile trails on and around the lake. Just a 5 min drive to Alberta Beach where you can take in the legendary Sno Mo days in February, or Polynesian days in the summer there is fun for all ages! This 1200 sf home has 3 beds and 2 baths with a dreamy ensuite with soaker tub! Open concept kitchen and living is functional for a family and with some love and personality it can be your dreamy lake house. The property comes with a C-can and fencing materials to build a chain link fence. Room to build a future garage too!

#### **Amenities**

Features Deck, Exterior Walls- 2"x6", Vaulted Ceiling, Vinyl Windows

### **Exterior**

Exterior Modular

Exterior Features Boating, Flat Site, Not Fenced, Playground Nearby

Construction Modular Foundation Block