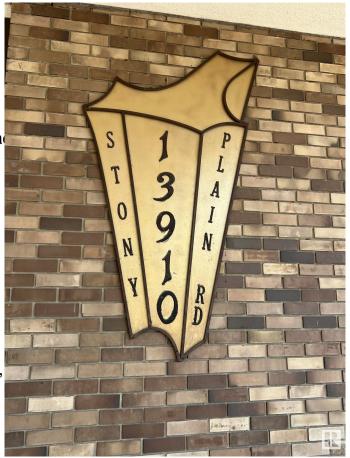

# \$110,000 - 1001 13910 Stony Plain Road, Edmonton

MLS® #E4443894

## **Community Information**

Address 1001 13910 Stony Plain Roa

Area Edmonton
Subdivision Glenora
City Edmonton
County ALBERTA

Province AB

Postal Code T5N 3R2

**Amenities** 

Amenities Exercise Room, Pool-Indoor,