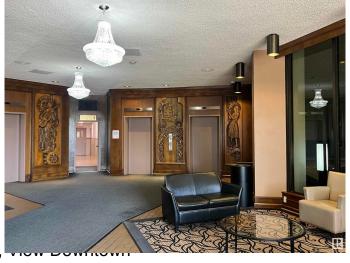

### \$110,000

1 Bedroom, 1.00 Bathroom, 714 sqft Condo / Townhouse on 0.00 Acres

Glenora, Edmonton, AB

Welcome to this spacious 1-bedroom, 1-bathroom apartment in the heart of Glenora, offering approx. 715 sq ft of comfortable living space. Situated in a prime location, this unit is close to all amenities â€" including shopping, cafes, restaurants, parks, and public transit. Everything you need is just minutes from your door. Features & Highlights: Open-concept living/dining area. Access to swimming pool, Sauna and fitness centre. Well-maintained building with professional management. Surrounded by beautiful, tree-lined streets. This is a fantastic opportunity for first-time buyers, downsizers, or investors looking to own in one of Edmonton's most desirable communities.