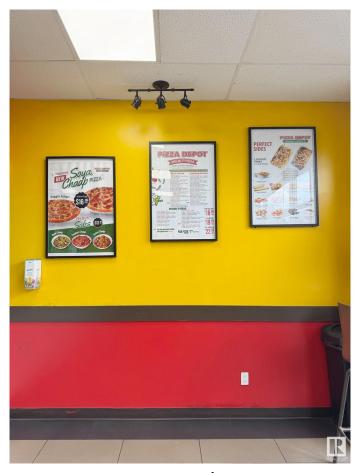

#### \$330,000

0 Bedroom, 0.00 Bathroom, Business on 0.00 Acres

Silver Berry, Edmonton, AB

Pizza Depot Franchise for Sale in Tamarack (South Edmonton)! Well-established national franchise located in a high-traffic retail plaza near Meadows Transit Centre. Surrounded by residential neighborhoods and major retail, this location benefits from excellent visibility and steady walk-in traffic. Modern, clean interior with strong brand presence. Consistent sales and loyal customer base make this a great opportunity for owner-operators or investors. Full franchise training and support provided. Financials available to qualified buyers. Turnkey operation with growth potential in a rapidly developing area. Please do not approach staff directly.