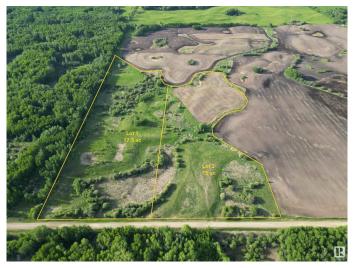

## \$179,000

0 Bedroom, 0.00 Bathroom, Rural on 15.00 Acres

None, Rural Lac Ste. Anne County, AB

Here is another beautiful lot this 15 acre county residential beauty will allow you to build your country home and live the life of peace and quiet. ITS LOCATED ONLY 12 MINUTES FROM LAKE WABAMUN AND 8 MINUTES FROM LAC STEANNE. what a great place; NOT in a named subdivision so enjoy real country life.

## **Community Information**

Address Rge. Rd. 35 And Twp. Rd. 54

Area Rural Lac Ste. Anne County

Subdivision None

City Rural Lac Ste. Anne County

County ALBERTA

Province AB

Postal Code T0E 0A0

## **Exterior**

Exterior Features Hillside, Not Fenced, Rolling Land, Treed Lot