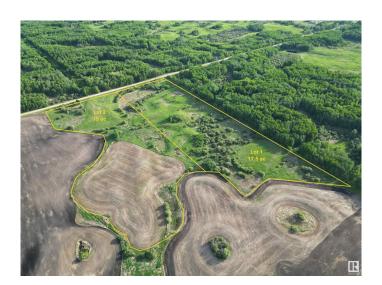

## \$179,000

0 Bedroom, 0.00 Bathroom, Rural on 15.00 Acres

None, Rural Lac Ste. Anne County, AB

Here is another beautiful lot this 15 acre county residential beauty will allow you to build your country home and live the life of peace and quiet. ITS LOCATED ONLY 12 MINUTES FROM LAKE WABAMUN AND 8 MINUTES FROM LAC STEANNE. what a great place; NOT in a named subdivision so enjoy real country life.

## **Community Information**

Address Rge. Rd. 35 And Twp. Rd. 54

Area Rural Lac Ste. Anne County

Subdivision None

City Rural Lac Ste. Anne County

County ALBERTA

Province AB

Postal Code T0E 0A0

## **Exterior**

Exterior Features Hillside, Not Fenced, Rolling Land, Treed Lot