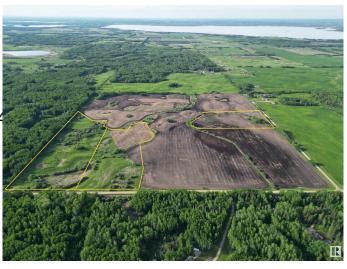

## \$179,000

0 Bedroom, 0.00 Bathroom, Rural on 15.00 Acres

None, Rural Lac Ste. Anne County, AB

Here is another beautiful lot this 15 acre county residential beauty will allow you to build your country home and live the life of peace and quiet. ITS LOCATED ONLY 12 MINUTES FROM LAKE WABAMUN AND 8 MINUTES FROM LAC STEANNE. what a great place; NOT in a named subdivision so enjoy real country life.

## **Community Information**

Address Rge. Rd. 35 And Twp. Rd. 54

Area Rural Lac Ste. Anne County

Subdivision None

City Rural Lac Ste. Anne County

County ALBERTA

Province AB

Postal Code T0E 0A0

## **Exterior**

Exterior Features Hillside, Not Fenced, Rolling Land, Treed Lot