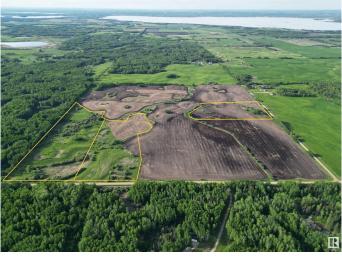

### \$179,000

0 Bedroom, 0.00 Bathroom, Rural on 17.50 Acres

None, Rural Lac Ste. Anne County, AB

What a great country lot. 17.5 acres of a mixture of bush and open space. great place to build your dream home and spend your life amongst Mother nature and all the benefits it provides. ITS ONLY 12 MINUTES FROM WABAMUN AND 8 MINUTES FROM LAC STEANNE

## **Essential Information**

| MLS® #    | E4442919        |
|-----------|-----------------|
| Price     | \$179,000       |
| Bathrooms | 0.00            |
| Acres     | 17.50           |
| Туре      | Rural           |
| Sub-Type  | Vacant Lot/Land |
| Status    | Active          |

#### Exterior

Exterior Features Not Fenced, Private Setting, Rolling Land, Schools, Treed Lot, See Remarks