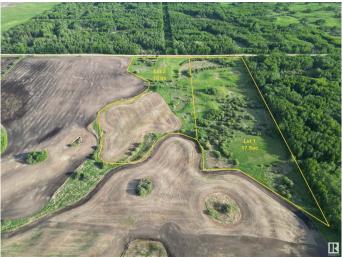

### \$179,000

0 Bedroom, 0.00 Bathroom, Rural on 17.50 Acres

None, Rural Lac Ste. Anne County, AB

What a great country lot. 17.5 acres of a mixture of bush and open space. great place to build your dream home and spend your life amongst Mother nature and all the benefits it provides. ITS ONLY 12 MINUTES FROM WABAMUN AND 8 MINUTES FROM LAC STEANNE

## **Essential Information**

| MLS® #    | E4442919        |
|-----------|-----------------|
| Price     | \$179,000       |
| Bathrooms | 0.00            |
| Acres     | 17.50           |
| Туре      | Rural           |
| Sub-Type  | Vacant Lot/Land |
| Status    | Active          |

#### Exterior

Exterior Features Not Fenced, Private Setting, Rolling Land, Schools, Treed Lot, See Remarks