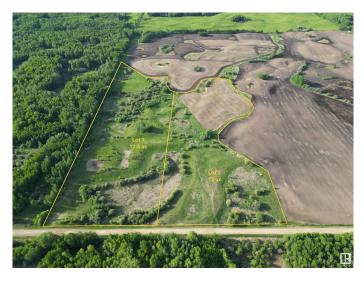

### \$179,000

0 Bedroom, 0.00 Bathroom, Rural on 17.50 Acres

None, Rural Lac Ste. Anne County, AB

What a great country lot. 17.5 acres of a mixture of bush and open space. great place to build your dream home and spend your life amongst Mother nature and all the benefits it provides. ITS ONLY 12 MINUTES FROM WABAMUN AND 8 MINUTES FROM LAC STEANNE

## **Essential Information**

| MLS® #    | E4442919        |
|-----------|-----------------|
| Price     | \$179,000       |
| Bathrooms | 0.00            |
| Acres     | 17.50           |
| Туре      | Rural           |
| Sub-Type  | Vacant Lot/Land |
| Status    | Active          |

#### Exterior

Exterior Features Not Fenced, Private Setting, Rolling Land, Schools, Treed Lot, See Remarks