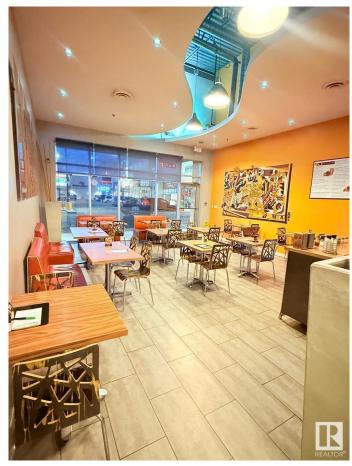

### \$150,000

0 Bedroom, 0.00 Bathroom, Business on 0.00 Acres

Parsons Industrial, Edmonton, AB

INCREDIBLE OPPORTUNITY IN BUSY MILLWOODS! This fully fixtured quick service restaurant has fully equipped kitchen with 7' hood fan, fridge/freezers, prep table, and 11 customer tables. Excellent lease!! Lots of free parking and easy access from 23rd Ave. Very attractive lease! Don't miss this amazing opportunity.