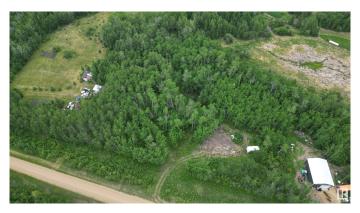

#### \$125,000

0 Bedroom, 0.00 Bathroom, Rural on 3.14 Acres

Meadowbrook\_CBEA, Rural Beaver County, AB

Great opportunity for your new home! With over 3 acres of partially treed land, power and gas at the property line and an easy commute to Sherwood Park, Edmonton or Tofeild.. This lot could be just what you have been waiting for!

### **Exterior**

Exterior Features Private Setting, Treed Lot