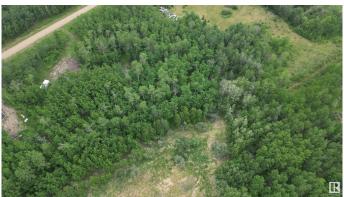

#### \$125,000

0 Bedroom, 0.00 Bathroom, Rural on 3.14 Acres

Meadowbrook\_CBEA, Rural Beaver County, AB

Great opportunity for your new home! With over 3 acres of partially treed land, power and gas at the property line and an easy commute to Sherwood Park, Edmonton or Tofeild.. This lot could be just what you have been waiting for!

### **Exterior**

Exterior Features Private Setting, Treed Lot