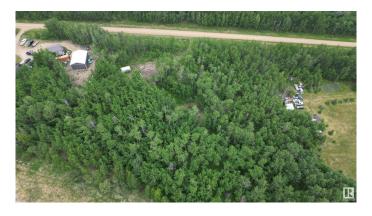

#### \$125,000

0 Bedroom, 0.00 Bathroom, Rural on 3.14 Acres

Meadowbrook\_CBEA, Rural Beaver County, AB

Great opportunity for your new home! With over 3 acres of partially treed land, power and gas at the property line and an easy commute to Sherwood Park, Edmonton or Tofeild.. This lot could be just what you have been waiting for!

### **Exterior**

Exterior Features Private Setting, Treed Lot