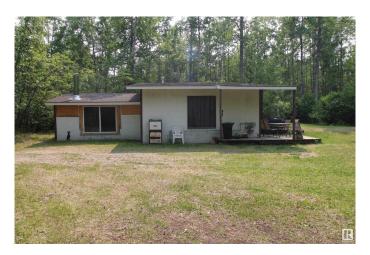

### \$199,000

1 Bedroom, 0.50 Bathroom, 707 sqft Rural on 1.00 Acres

Lessard Lake Estates, Rural Lac Ste. Anne County, AB

Lake Living with Sweat Equity Opportunity, Ready to Enjoy, Ready to Expand. Secure this turn-key property with additional upside in Lessard Lake Estates. Main & guest cabins (plus shed & outhouse) feature new roofs, updated flooring, windows, doors, & are serviced with gas and electricity; each cabin having a wood stove. The workshop, shed, outhouse, & ample driveway space make this property functional for your toys, tools, and guests. The bathroom remains unfinished, offering an instant equity situation for the right buyer. Close to Edmonton & steps from the lake, trails, and nature, this retreat balances relaxation, recreation with real estate potential. With space for holiday trailers, ATV storage, a large workshop, and plenty of parking, this property is ideal for families looking to build a multi-generational retreat. Proximity to Edmonton makes weekend getaways easy and convenient, while the community's outdoor lifestyle offers year-round enjoyment. It's time for you to jump into a lake home.

#### **Essential Information**

MLS® # E4442021

Price \$199,000

1

Bedrooms

Bathrooms 0.50

Half Baths 1

Square Footage 707

#### **Exterior**

Exterior Wood

Exterior Features Backs Onto Park/Trees, Boating, Private Setting, Recreation Use, See

Remarks

Construction Wood Foundation Block