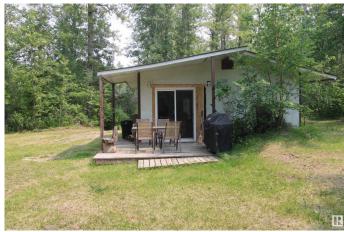

### \$199,000

1 Bedroom, 0.50 Bathroom, 707 sqft Rural on 1.00 Acres

Lessard Lake Estates, Rural Lac Ste. Anne County, AB

Lake Living with Sweat Equity Opportunity, Ready to Enjoy, Ready to Expand. Secure this turn-key property with additional upside in Lessard Lake Estates. Main & guest cabins (plus shed & outhouse) feature new roofs, updated flooring, windows, doors, & are serviced with gas and electricity; each cabin having a wood stove. The workshop, shed, outhouse, & ample driveway space make this property functional for your toys, tools, and guests. The bathroom remains unfinished, offering an instant equity situation for the right buyer. Close to Edmonton & steps from the lake, trails, and nature, this retreat balances relaxation, recreation with real estate potential. With space for holiday trailers, ATV storage, a large workshop, and plenty of parking, this property is ideal for families looking to build a multi-generational retreat. Proximity to Edmonton makes weekend getaways easy and convenient, while the community's outdoor lifestyle offers year-round enjoyment. It's time for you to jump into a lake home.

#### **Amenities**

Features Deck, Fire Pit