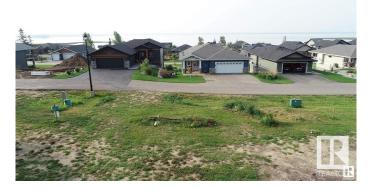

## \$179,000

0 Bedroom, 0.00 Bathroom, Rural on 0.22 Acres

Estates At Waters Edge, Rural Lac Ste. Anne County, AB

Your chance to own one of the last remaining lots at The Estates at Waters Edge. You can fence the yard on this Lakeview property. This 9447 sqft lot is the perfect spot to build your dream home or lake get-away. Build with the developer or with your own builder! This gated community features a beachfront park, private marina, boat launch, swimming pool, fitness center, clubhouse, RV storage, and walking trails. There is also municipal water and sewer!! Easy paved commute from Edmonton and close to Alberta Beach.

### Exterior

Exterior Features Beach Access, Boating, Flat Site, Gated Community, Golf Nearby, Lake View, Playground Nearby, Public Swimming Pool, Schools, Shopping Nearby