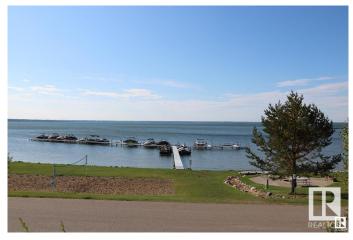

## \$179,000

0 Bedroom, 0.00 Bathroom, Rural on 0.22 Acres

Estates At Waters Edge, Rural Lac Ste. Anne County, AB

Your chance to own one of the last remaining lots at The Estates at Waters Edge. You can fence the yard on this Lakeview property. This 9447 sqft lot is the perfect spot to build your dream home or lake get-away. Build with the developer or with your own builder! This gated community features a beachfront park, private marina, boat launch, swimming pool, fitness center, clubhouse, RV storage, and walking trails. There is also municipal water and sewer!! Easy paved commute from Edmonton and close to Alberta Beach.

### Exterior

Exterior Features Beach Access, Boating, Flat Site, Gated Community, Golf Nearby, Lake View, Playground Nearby, Public Swimming Pool, Schools, Shopping Nearby