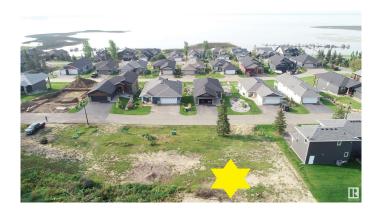

## \$149,900

0 Bedroom, 0.00 Bathroom, Rural on 0.22 Acres

Estates At Waters Edge, Rural Lac Ste. Anne County, AB

Your chance to own one of the last remaining lots at The Estates at Waters Edge. You can fence the yard on this Lakeview property. This 9447 sqft lot is the perfect spot to build your dream home or lake get-away. Build with the developer or with your own builder! This gated community features a beachfront park, private marina, boat launch, swimming pool, fitness center, clubhouse, RV storage, and walking trails. There is also municipal water and sewer!! Easy paved commute from Edmonton and close to Alberta Beach.

### Exterior

Condo Fee

Exterior Features Beach Access, Boating, Flat Site, Gated Community, Golf Nearby, Lake View, Playground Nearby, Public Swimming Pool, Schools, Shopping Nearby