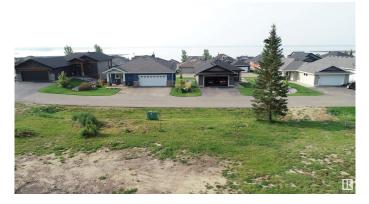

## \$149,900

0 Bedroom, 0.00 Bathroom, Rural on 0.22 Acres

Estates At Waters Edge, Rural Lac Ste. Anne County, AB

Your chance to own one of the last remaining lots at The Estates at Waters Edge. You can fence the yard on this Lakeview property. This 9447 sqft lot is the perfect spot to build your dream home or lake get-away. Build with the developer or with your own builder! This gated community features a beachfront park, private marina, boat launch, swimming pool, fitness center, clubhouse, RV storage, and walking trails. There is also municipal water and sewer!! Easy paved commute from Edmonton and close to Alberta Beach.

### Exterior

Condo Fee

Exterior Features Beach Access, Boating, Flat Site, Gated Community, Golf Nearby, Lake View, Playground Nearby, Public Swimming Pool, Schools, Shopping Nearby