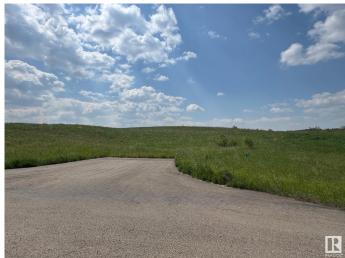

## \$179,900

0 Bedroom, 0.00 Bathroom, Rural on 2.08 Acres

Leeward Estates, Rural Parkland County, AB

EEWARD ESTATES .. Range Road 13 ,, just north of Hwy 16 ,, west of Stony Plain ,, #23 is a 2.08 Acre opportunity .. High lotâ€l considerable rise toward the centre and to the leftâ€l One of higher lots in the subdivisionâ€l no trees on this propertyâ€l ,, Gas & Power at Property Line ,, Septic Field & Cistern New Owner Responsibility ,, Paved Roads .. Leeward Estates, in Parkland County, west of Stony Plain. Price Plus GST