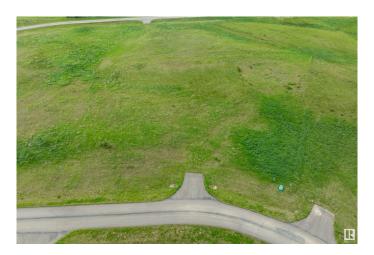

## \$179,900

0 Bedroom, 0.00 Bathroom, Rural on 2.08 Acres

Leeward Estates, Rural Parkland County, AB

EEWARD ESTATES .. Range Road 13 ,, just north of Hwy 16 ,, west of Stony Plain ,, #23 is a 2.08 Acre opportunity .. High lotâ€l considerable rise toward the centre and to the leftâ€l One of higher lots in the subdivisionâ€l no trees on this propertyâ€l ,, Gas & Power at Property Line ,, Septic Field & Cistern New Owner Responsibility ,, Paved Roads .. Leeward Estates, in Parkland County, west of Stony Plain. Price Plus GST