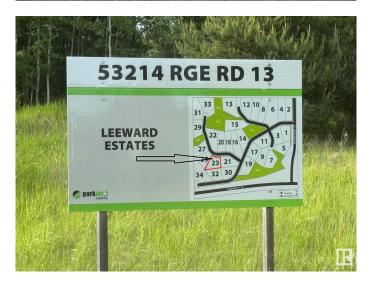

## \$179,900

0 Bedroom, 0.00 Bathroom, Rural on 2.08 Acres

Leeward Estates, Rural Parkland County, AB

EEWARD ESTATES .. Range Road 13 ,, just north of Hwy 16 ,, west of Stony Plain ,, #23 is a 2.08 Acre opportunity .. High lotâ€l considerable rise toward the centre and to the leftâ€l One of higher lots in the subdivisionâ€l no trees on this propertyâ€l ,, Gas & Power at Property Line ,, Septic Field & Cistern New Owner Responsibility ,, Paved Roads .. Leeward Estates, in Parkland County, west of Stony Plain. Price Plus GST

# **Community Information**

Address 23 53214 Rge Road 13

Area Rural Parkland County

Subdivision Leeward Estates

City Rural Parkland County

County ALBERTA

Province AB

Postal Code T7Y 0C1