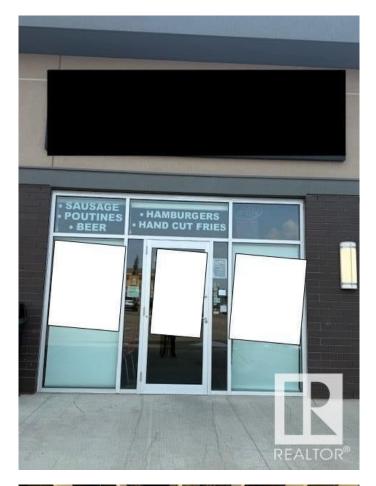

#### \$99,000

0 Bedroom, 0.00 Bathroom, Business on 0.00 Acres

Ottewell, Edmonton, AB

Great opportunity to own a 25-seat dine-in restaurant located in the sought-after Capilano area, anchored by major retailers including Walmart, Shoppers Drug Mart, and several franchised food businesses. This is a strictly asset sale – being offered at a price of just \$149,000. The space is fully built out and ready for your own concept and cuisine. Skip the hassle of building from scratch and bring your vision to life in a high-traffic retail plaza. Perfect for new entrepreneurs or seasoned restaurateurs looking for a turnkey opportunity in a busy commercial hub.