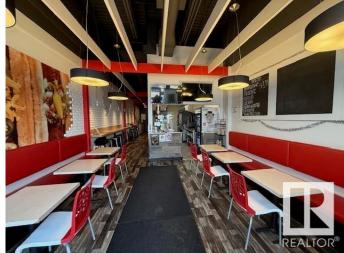

#### \$99,000

0 Bedroom, 0.00 Bathroom, Business on 0.00 Acres

Ottewell, Edmonton, AB

Great opportunity to own a 25-seat dine-in restaurant located in the sought-after Capilano area, anchored by major retailers including Walmart, Shoppers Drug Mart, and several franchised food businesses. This is a strictly asset sale – being offered at a price of just \$149,000. The space is fully built out and ready for your own concept and cuisine. Skip the hassle of building from scratch and bring your vision to life in a high-traffic retail plaza. Perfect for new entrepreneurs or seasoned restaurateurs looking for a turnkey opportunity in a busy commercial hub.