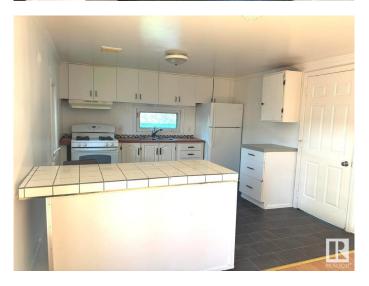

### \$72,000

2 Bedroom, 1.00 Bathroom, 904 sqft Single Family on 0.00 Acres

Breton, Breton, AB

This affordable 2 bedroom, 1 bath, 1975 Mobile Home sits on its own 60' x 130' lot, backing onto the elementary school playground and is close to all amenities in the Village of Breton. The addition, completed in 2015, added a large entry way, living room space and an additional bedroom. The roof, including insulation, trusses and drywall were all new at that time. Except for one bedroom, all windows have been upgraded to vinyl windows. Several appliances have been recently replaced: the washer and dryer in 2022 and the refrigerator in 2021. The large 12' x 24' south facing deck was added in 2024. Here's an opportunity to own your own home or with high demand for rental properties, this would make a great revenue property!

#### Interior

Appliances Hood Fan, Refrigerator, Stacked Washer/Dryer, Stove-Gas

Heating Forced Air-1, Natural Gas

Stories 1

Has Basement Yes

Basement None, No Basement