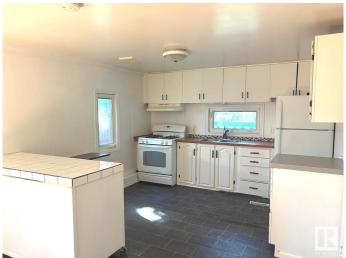

### \$72,000

2 Bedroom, 1.00 Bathroom, 904 sqft Single Family on 0.00 Acres

Breton, Breton, AB

This affordable 2 bedroom, 1 bath, 1975 Mobile Home sits on its own 60' x 130' lot, backing onto the elementary school playground and is close to all amenities in the Village of Breton. The addition, completed in 2015, added a large entry way, living room space and an additional bedroom. The roof, including insulation, trusses and drywall were all new at that time. Except for one bedroom, all windows have been upgraded to vinyl windows. Several appliances have been recently replaced: the washer and dryer in 2022 and the refrigerator in 2021. The large 12' x 24' south facing deck was added in 2024. Here's an opportunity to own your own home or with high demand for rental properties, this would make a great revenue property!

#### Interior

Appliances Hood Fan, Refrigerator, Stacked Washer/Dryer, Stove-Gas

Heating Forced Air-1, Natural Gas

Stories 1

Has Basement Yes

Basement None, No Basement