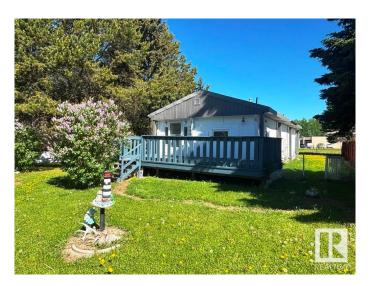

### \$72,000

2 Bedroom, 1.00 Bathroom, 904 sqft Single Family on 0.00 Acres

Breton, Breton, AB

This affordable 2 bedroom, 1 bath, 1975 Mobile Home sits on its own 60' x 130' lot, backing onto the elementary school playground and is close to all amenities in the Village of Breton. The addition, completed in 2015, added a large entry way, living room space and an additional bedroom. The roof, including insulation, trusses and drywall were all new at that time. Except for one bedroom, all windows have been upgraded to vinyl windows. Several appliances have been recently replaced: the washer and dryer in 2022 and the refrigerator in 2021. The large 12' x 24' south facing deck was added in 2024. Here's an opportunity to own your own home or with high demand for rental properties, this would make a great revenue property!

#### **Amenities**

Amenities Off Street Parking, Deck, Fire Pit, See Remarks

Parking Front Drive Access, No Garage

#### **Exterior**

Exterior Metal

Exterior Features Golf Nearby, No Back Lane, Playground Nearby, Schools, Shopping

Nearby, See Remarks

Roof Metal
Construction Metal
Foundation Wood