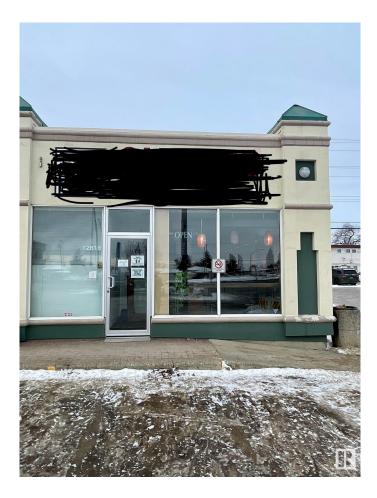

#### \$99,000

0 Bedroom, 0.00 Bathroom, Business on 0.00 Acres

Killarney, Edmonton, AB

This WELL established business located in the busy strip mall. High traffic spot with lots of repeat customers. Serving JAPANESE RAMEN, BUBBLE TEA.... Sales is pretty steady with lots of TAKE OUT and ON-LINE order. Simple menu and easy to operate. It has great potential to increase the sales by add more items and open longer hours.