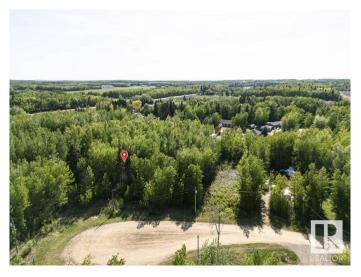

### \$75,000

0 Bedroom, 0.00 Bathroom, Rural on 0.34 Acres

Village West, Rural Wetaskiwin County, AB

Choose your own neighbours! Rare opportunity to purchase adjacent pie-shaped lots in Village West Estates at Pigeon Lake. Have an impressive circular drive, OR purchase JUST this beautiful .34 acre lot for \$75,000, and have friends or family purchase the similarly beautiful .44 acre lot next door! Enjoy the privacy and tranquility of this over 1/3 acre treed lot just steps along the trails and a bridge away from the Village at Pigeon Lake and its many amenities, including: grocery, gas, restaurants, lounges, inn, spa, liquor, cannabis, clothing, laundry, ice cream, pizza, bank, and more! Black Bull Golf Resort is across the road. Three other golf courses to choose from in the area. Ma-me-o Beach & boat launch nearby. Schools too. Live vear-round! Just less than hour from Edmonton, and 1/2 hour from Wetaskiwin, Millet, Calmar etc. Who says you can't have your cake and eat it too?