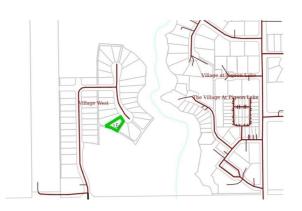

### \$75,000

0 Bedroom, 0.00 Bathroom, Rural on 0.34 Acres

Village West, Rural Wetaskiwin County, AB

Choose your own neighbours! Rare opportunity to purchase adjacent pie-shaped lots in Village West Estates at Pigeon Lake. Have an impressive circular drive, OR purchase JUST this beautiful .34 acre lot for \$75,000, and have friends or family purchase the similarly beautiful .44 acre lot next door! Enjoy the privacy and tranquility of this over 1/3 acre treed lot just steps along the trails and a bridge away from the Village at Pigeon Lake and its many amenities, including: grocery, gas, restaurants, lounges, inn, spa, liquor, cannabis, clothing, laundry, ice cream, pizza, bank, and more! Black Bull Golf Resort is across the road. Three other golf courses to choose from in the area. Ma-me-o Beach & boat launch nearby. Schools too. Live vear-round! Just less than hour from Edmonton, and 1/2 hour from Wetaskiwin, Millet, Calmar etc. Who says you can't have your cake and eat it too?

# **Community Information**

Address 11032 Hwy 13

Area Rural Wetaskiwin County

Subdivision Village West

City Rural Wetaskiwin County

County ALBERTA

Province AB

Postal Code T0C 2V0