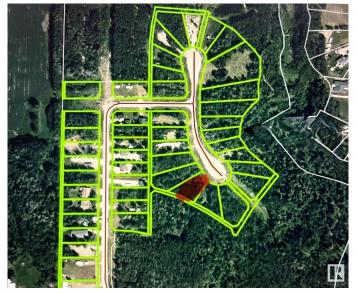

### \$75,000

0 Bedroom, 0.00 Bathroom, Rural on 0.34 Acres

Village West, Rural Wetaskiwin County, AB

Choose your own neighbours! Rare opportunity to purchase adjacent pie-shaped lots in Village West Estates at Pigeon Lake. Have an impressive circular drive, OR purchase JUST this beautiful .34 acre lot for \$75,000, and have friends or family purchase the similarly beautiful .44 acre lot next door! Enjoy the privacy and tranquility of this over 1/3 acre treed lot just steps along the trails and a bridge away from the Village at Pigeon Lake and its many amenities, including: grocery, gas, restaurants, lounges, inn, spa, liquor, cannabis, clothing, laundry, ice cream, pizza, bank, and more! Black Bull Golf Resort is across the road. Three other golf courses to choose from in the area. Ma-me-o Beach & boat launch nearby. Schools too. Live vear-round! Just less than hour from Edmonton, and 1/2 hour from Wetaskiwin, Millet, Calmar etc. Who says you can't have your cake and eat it too?

### **Exterior**

Exterior Features Cul-De-Sac, Golf Nearby, Schools, Shopping Nearby