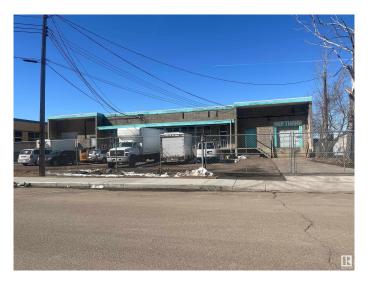

# \$2,300,000

0 Bedroom, 0.00 Bathroom, Industrial on 0.00 Acres

Boyle Street, Edmonton, AB

Rare opportunity to purchase multi-tenant distribution building downtown Edmonton. Perfect for wholesale food distribution user. 16,200 Sq,Ft. + Warehouse Building. 8,100 sq.ft.± occupied by long term tenant with lease expiry in 2027.

### **Essential Information**

MLS® # E4438596 Price \$2,300,000

Bathrooms 0.00 Acres 0.00 Year Built 1967

Type Industrial Status Active

# **Community Information**

Address 8704 106a Avenue

Area Edmonton
Subdivision Boyle Street
City Edmonton
County ALBERTA

Province AB

Postal Code T5H 0S3