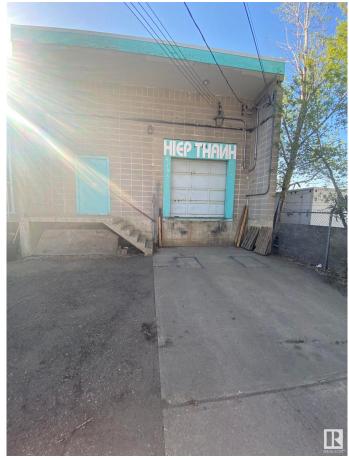

# \$2,300,000

0 Bedroom, 0.00 Bathroom, Industrial on 0.00 Acres

Boyle Street, Edmonton, AB

Rare opportunity to purchase multi-tenant distribution building downtown Edmonton. Perfect for wholesale food distribution user. 16,200 Sq,Ft. + Warehouse Building. 8,100 sq.ft.± occupied by long term tenant with lease expiry in 2027.

### **Essential Information**

MLS® # E4438596 Price \$2,300,000

Bathrooms 0.00 Acres 0.00 Year Built 1967

Type Industrial Status Active

# **Community Information**

Address 8704 106a Avenue

Area Edmonton
Subdivision Boyle Street
City Edmonton
County ALBERTA

Province AB

Postal Code T5H 0S3