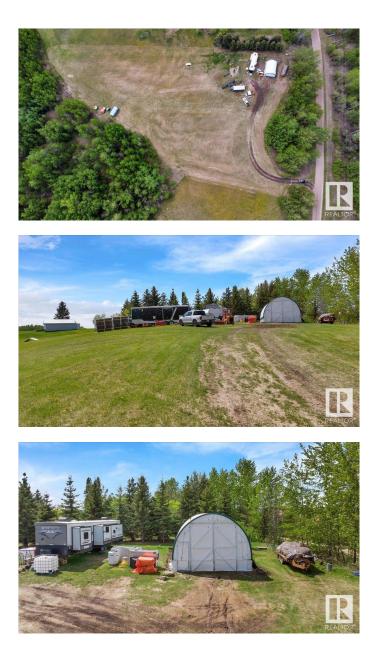

#### \$133,500

0 Bedroom, 0.00 Bathroom, Rural on 3.09 Acres

Tiger Lake Estates, Rural Barrhead County, AB

Dreaming of wide-open spaces and room to build exactly what you want? This 3.09-acre lot in Tiger Lake Estates offers just thatâ€"and more. Gently rolling terrain makes it ideal for a walk-out basement, and the groundwork is already started for you. Enjoy the perks of a never-used septic tank, a solar system, power and natural gas at the lot line, and a private gate for added security and peace of mind. Thereâ€<sup>™</sup>s also an oversized portable Quonset with risers, perfect for storage, a workshop, or your next big project. Surrounded by nature, yet close to it allâ€"this property is just 10 minutes from Thunder Lake, where you can fish, boat, or unwind by the water. Need a quick run to town or access to medical care? You're only 17 minutes from Barrhead Hospital and other amenities. Whether you're planning a peaceful country escape, a year-round home, or a future cabin getaway, this lot gives you a head start. Don't just buy landâ€"build a lifestyle!