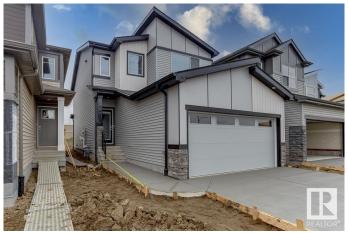

#### \$529,900

3 Bedroom, 2.50 Bathroom, 1,811 sqft Single Family on 0.00 Acres

Maple Crest, Edmonton, AB

Welcome to 3 Bed room + BONUS ROOM house in the desirable community of Maple Crest. It consists of a bright & open main floor featuring open concept living room, Kitchen, dinning area & 2 pc bathroom. Kitchen boasts beautiful QUARTZ counters, HUGE ISLAND with under mount sink, STAINLESS STEEL appliances & a huge WALK-IN PANTRY. Upstairs consists of a great size Bonus room, Master Bedroom with 5 pc en-suite & walk in closet. 2 additional bedrooms with 4 pc Bathroom & Laundry. Double Front Garage with Large drive way and lots of street parking. A must see beautiful house, waiting to be yours.

## Interior

Interior Features ensuite bathroom

Appliances Dishwasher-Built-In, Dryer, Garage Control, Microwave Hood Fan,

Refrigerator, Stove-Electric, Washer, Window Coverings

Heating Forced Air-1, Natural Gas