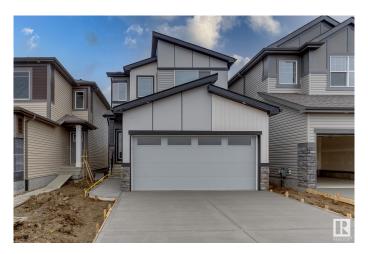

#### \$529,900

3 Bedroom, 2.50 Bathroom, 1,811 sqft Single Family on 0.00 Acres

Maple Crest, Edmonton, AB

Welcome to 3 Bed room + BONUS ROOM house in the desirable community of Maple Crest. It consists of a bright & open main floor featuring open concept living room, Kitchen, dinning area & 2 pc bathroom. Kitchen boasts beautiful QUARTZ counters, HUGE ISLAND with under mount sink, STAINLESS STEEL appliances & a huge WALK-IN PANTRY. Upstairs consists of a great size Bonus room, Master Bedroom with 5 pc en-suite & walk in closet. 2 additional bedrooms with 4 pc Bathroom & Laundry. Double Front Garage with Large drive way and lots of street parking. A must see beautiful house, waiting to be yours.

#### **Essential Information**

MLS® # E4438441 Price \$529,900

Bedrooms 3 Bathrooms 2.50

Full Baths 2

Half Baths 1

Square Footage 1,811 Acres 0.00

Year Built 2022

Type Single Family

Sub-Type Detached Single Family

Style 2 Storey
Status Active