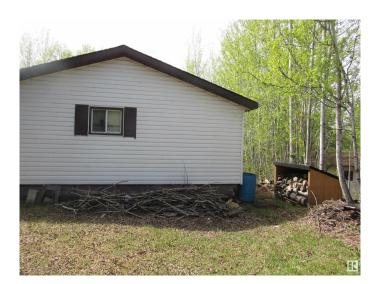

## \$140,000

3 Bedroom, 0.50 Bathroom, 840 sqft Rural on 0.18 Acres

None, Rural Barrhead County, AB

Beautiful little lot with cute cabin backing onto environmental reserve with path down to the sandy beach and lake. The cabin features three bedrooms, family room with wonderful fire place and a kitchen area as well as a rustic bathroom. With just a little TLC this could become your families favourite place to be!!

#### **Exterior**

Exterior Wood

Exterior Features Beach Access, Boating, Low Maintenance Landscape, Recreation Use,

Sloping Lot, See Remarks

Construction Wood Foundation Block