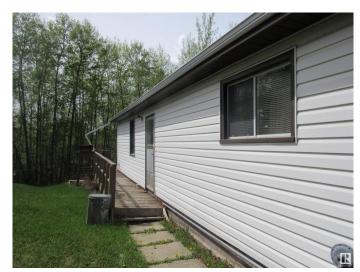

## \$140,000

3 Bedroom, 0.50 Bathroom, 840 sqft Rural on 0.18 Acres

None, Rural Barrhead County, AB

Beautiful little lot with cute cabin backing onto environmental reserve with path down to the sandy beach and lake. The cabin features three bedrooms, family room with wonderful fire place and a kitchen area as well as a rustic bathroom. With just a little TLC this could become your families favourite place to be!!

#### **Exterior**

Exterior Wood

Exterior Features Beach Access, Boating, Low Maintenance Landscape, Recreation Use,

Sloping Lot, See Remarks

Construction Wood Foundation Block