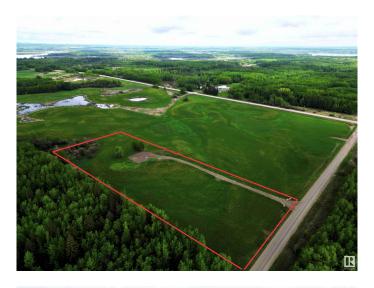

## \$150,000

0 Bedroom, 0.00 Bathroom, Rural on 4.84 Acres

None, Rural Lac Ste. Anne County, AB

Opportunity to Build Your Custom Designed Dream Home on a Stunning 4.84 Acre lot! Discover the perfect blend of country living and convenience with this mostly cleared & flat lot. Nestled in a natural setting, this lot offers an idyllic escape while providing easy access to town. Enjoy the tranquility and a serene environment, just 10 minutes to town & only 1 hour to Edmonton. Imagine designing your dream home surrounded by nature, with ample space for outdoor activities and relaxation. This property is ideal for those seeking a peaceful retreat without sacrificing proximity to amenities and recreational opportunities. Great opportunity to create your own oasis in this picturesque location.

# **Essential Information**

MLS® # E4438108

Price \$150,000

Bathrooms 0.00 Acres 4.84

Type Rural

Sub-Type Vacant Lot/Land

Status Active

# **Community Information**

Address 54316 Range Road 43

Area Rural Lac Ste. Anne County

Subdivision None

City Rural Lac Ste. Anne County

County ALBERTA

Province AB

Postal Code T0E 0L0