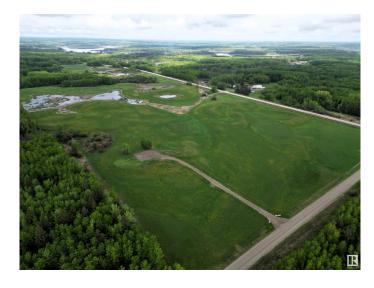

## \$150,000

0 Bedroom, 0.00 Bathroom, Rural on 4.84 Acres

None, Rural Lac Ste. Anne County, AB

Opportunity to Build Your Custom Designed Dream Home on a Stunning 4.84 Acre lot! Discover the perfect blend of country living and convenience with this mostly cleared & flat lot. Nestled in a natural setting, this lot offers an idyllic escape while providing easy access to town. Enjoy the tranquility and a serene environment, just 10 minutes to town & only 1 hour to Edmonton. Imagine designing your dream home surrounded by nature, with ample space for outdoor activities and relaxation. This property is ideal for those seeking a peaceful retreat without sacrificing proximity to amenities and recreational opportunities. Great opportunity to create your own oasis in this picturesque location.

# **Essential Information**

MLS® # E4438108

Price \$150,000

Bathrooms 0.00 Acres 4.84

Type Rural

Sub-Type Vacant Lot/Land

Status Active

# **Community Information**

Address 54316 Range Road 43

Area Rural Lac Ste. Anne County

Subdivision None

City Rural Lac Ste. Anne County

County ALBERTA

Province AB

Postal Code T0E 0L0