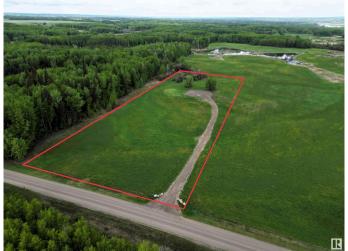

## \$150,000

0 Bedroom, 0.00 Bathroom, Rural on 4.84 Acres

None, Rural Lac Ste. Anne County, AB

Opportunity to Build Your Custom Designed Dream Home on a Stunning 4.84 Acre lot! Discover the perfect blend of country living and convenience with this mostly cleared & flat lot. Nestled in a natural setting, this lot offers an idyllic escape while providing easy access to town. Enjoy the tranquility and a serene environment, just 10 minutes to town & only 1 hour to Edmonton. Imagine designing your dream home surrounded by nature, with ample space for outdoor activities and relaxation. This property is ideal for those seeking a peaceful retreat without sacrificing proximity to amenities and recreational opportunities. Great opportunity to create your own oasis in this picturesque location.

# **Essential Information**

MLS® # E4438108

Price \$150,000

Bathrooms 0.00 Acres 4.84

Type Rural

Sub-Type Vacant Lot/Land

Status Active

# **Community Information**

Address 54316 Range Road 43

Area Rural Lac Ste. Anne County

Subdivision None

City Rural Lac Ste. Anne County

County ALBERTA

Province AB

Postal Code T0E 0L0