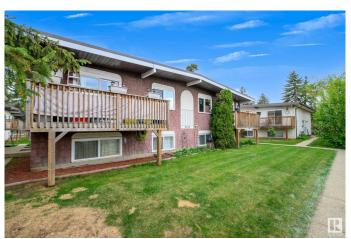

## \$147,000

2 Bedroom, 1.00 Bathroom, 502 sqft Condo / Townhouse on 0.00 Acres

Evansdale, Edmonton, AB

GREAT VALUE in this well maintained two bedroom townhome. Large kitchen with view to living room. All of this is brightened by the large windows. Upper (main ) floor includes 4 pce bathroom and laundry room. Bilevel design allows large windows in the lower level for the bedrooms. Lower level also includes the laundry room. Enjoy your own deck and parking stall which is steps away from your door. Enjoy the great Dickensfield location and access to all amenities including schools, shopping, public transportation. Enjoy comfortable lifestyle and awesome value.

### **Exterior**

Exterior Wood, Stucco

Exterior Features Flat Site, Low Maintenance Landscape, Playground Nearby, Public

Transportation, Schools, Shopping Nearby, See Remarks

Roof Asphalt Shingles

Construction Wood, Stucco