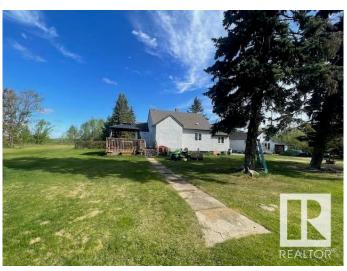

## \$199,900

2 Bedroom, 1.00 Bathroom, 1,460 sqft Rural on 10.00 Acres

None, Rural Lamont County, AB

Set on 10 acres of peaceful, usable land, this property offers incredible potential for those looking to create their dream rural escape. This 1.5-storey home features an open-concept layout that seamlessly connects the dining, living, and kitchen spacesâ€"perfect for hosting guests or tackling weekly meal prep, with an abundance of counter and cabinetry space. The main floor includes a spacious primary bedroom, a 4-piece bathroom, and convenient laundry. Upstairs, you'll find a cozy loft-style second bedroom offering additional privacy and charm. The basement is an unfinished dugout, providing plenty of extra space for storage. Outside, enjoy the tranquility of your tree-lined yard and make use of the single detached garage with even more storage space. Located just minutes from Lamont and only 40 minutes to Fort Saskatchewan, this rural home offers the peace of country living with access to nearby amenities.

#### **Exterior**

Exterior Wood

Exterior Features Treed Lot, See Remarks

Construction Wood

Foundation Concrete Perimeter