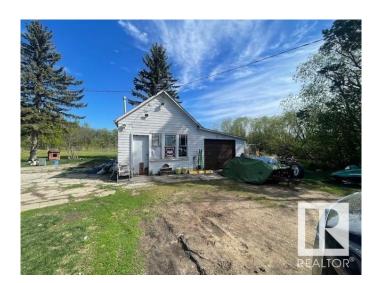

## \$199,900

2 Bedroom, 1.00 Bathroom, 1,460 sqft Rural on 10.00 Acres

None, Rural Lamont County, AB

Set on 10 acres of peaceful, usable land, this property offers incredible potential for those looking to create their dream rural escape. This 1.5-storey home features an open-concept layout that seamlessly connects the dining, living, and kitchen spacesâ€"perfect for hosting guests or tackling weekly meal prep, with an abundance of counter and cabinetry space. The main floor includes a spacious primary bedroom, a 4-piece bathroom, and convenient laundry. Upstairs, you'll find a cozy loft-style second bedroom offering additional privacy and charm. The basement is an unfinished dugout, providing plenty of extra space for storage. Outside, enjoy the tranquility of your tree-lined yard and make use of the single detached garage with even more storage space. Located just minutes from Lamont and only 40 minutes to Fort Saskatchewan, this rural home offers the peace of country living with access to nearby amenities.

Built in 1950

#### **Exterior**

Exterior Wood

Exterior Features Treed Lot, See Remarks

Construction Wood

Foundation Concrete Perimeter