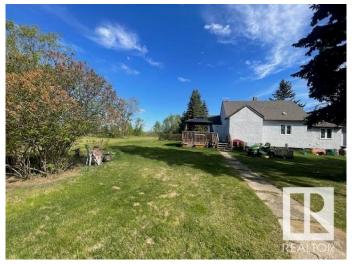

## \$199,900

2 Bedroom, 1.00 Bathroom, 1,460 sqft Rural on 10.00 Acres

None, Rural Lamont County, AB

Set on 10 acres of peaceful, usable land, this property offers incredible potential for those looking to create their dream rural escape. This 1.5-storey home features an open-concept layout that seamlessly connects the dining, living, and kitchen spacesâ€"perfect for hosting guests or tackling weekly meal prep, with an abundance of counter and cabinetry space. The main floor includes a spacious primary bedroom, a 4-piece bathroom, and convenient laundry. Upstairs, you'll find a cozy loft-style second bedroom offering additional privacy and charm. The basement is an unfinished dugout, providing plenty of extra space for storage. Outside, enjoy the tranquility of your tree-lined yard and make use of the single detached garage with even more storage space. Located just minutes from Lamont and only 40 minutes to Fort Saskatchewan, this rural home offers the peace of country living with access to nearby amenities.

#### **Exterior**

Exterior Wood

Exterior Features Treed Lot, See Remarks

Construction Wood

Foundation Concrete Perimeter