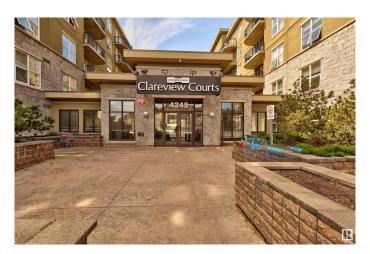

# \$199,500 - 1 4245 139 Avenue, Edmonton

MLS® #E4437268

#### \$199,500

2 Bedroom, 2.00 Bathroom, 832 sqft Condo / Townhouse on 0.00 Acres

Clareview Town Centre, Edmonton, AB

Welcome to this fabulous 2-bedroom concrete-built condo in sought-after Clareview Court! This spacious unit features a bright living room with access to a large balcony complete with a gas BBQ hookupâ€"perfect for outdoor entertaining. The kitchen offers ample cabinet and counter space, ideal for everyday cooking. Both bedrooms are generously sized and feature newer vinyl plank flooring, with the primary bedroom boasting a 4-piece ensuite for added comfort. This well-maintained complex is conveniently located just steps from the LRT, Superstore, Walmart, and the new community recreation centre with a pool and library. Condo fees include electricity, and the unit comes with one secure underground parking stall.