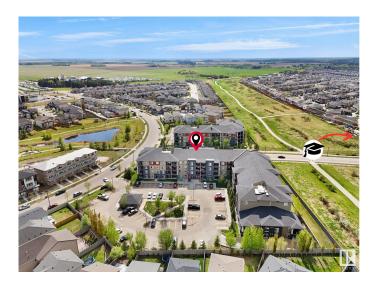

# \$169,900 - 212 5370 Chappelle Road, Edmonton

MLS® #E4436698

## \$169,900

2 Bedroom, 1.00 Bathroom, 571 sqft Condo / Townhouse on 0.00 Acres

Chappelle Area, Edmonton, AB

Move-in ready 2-bedroom condo located on the second floor, perfect for first-time buyers or investors. Enjoy the convenience of insuite laundry and a bright, open layout designed for comfort and ease. Nestled across from a picturesque pond with scenic walking trails throughout the Chappelle area, this home offers both tranquility and natural beauty. Condo fees include heat and water, adding to the stress-free lifestyle. A great place to call home or an excellent addition to your investment portfolio. Ready for you to move in and enjoy. Ideally located close to shopping centers, bus stops, medical offices, and exciting new shops coming soon. Easy access to Anthony Henday and the airport makes commuting a breeze. WALK to the new High School!!

# **Community Information**

Address 212 5370 Chappelle Road

Area Edmonton

Subdivision Chappelle Area

City Edmonton
County ALBERTA

Province AB

Postal Code T6W 3L5