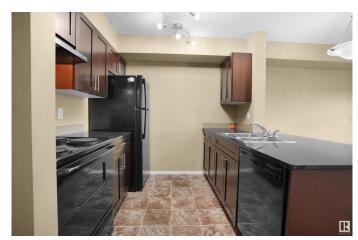

## \$169,900

2 Bedroom, 1.00 Bathroom, 571 sqft Condo / Townhouse on 0.00 Acres

Chappelle Area, Edmonton, AB

Move-in ready 2-bedroom condo located on the second floor, perfect for first-time buyers or investors. Enjoy the convenience of insuite laundry and a bright, open layout designed for comfort and ease. Nestled across from a picturesque pond with scenic walking trails throughout the Chappelle area, this home offers both tranquility and natural beauty. Condo fees include heat and water, adding to the stress-free lifestyle. A great place to call home or an excellent addition to your investment portfolio. Ready for you to move in and enjoy. Ideally located close to shopping centers, bus stops, medical offices, and exciting new shops coming soon. Easy access to Anthony Henday and the airport makes commuting a breeze. WALK to the new High School!!

### Interior

Appliances Dishwasher-Built-In, Dryer, Refrigerator, Stove-Electric, Washer,

Window Coverings

Heating Baseboard, Natural Gas