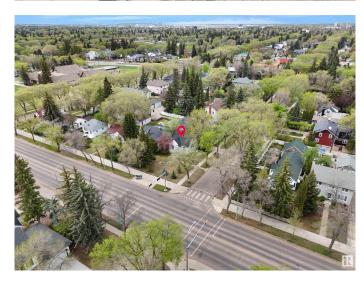

#### \$549.900

2 Bedroom, 1.00 Bathroom, 1,169 sqft Single Family on 0.00 Acres

Glenora, Edmonton, AB

PRIME CORNER LOT IN GLENORA – LAND VALUE ONLY Exceptional redevelopment opportunity in the prestigious community of Glenora! This massive 50' x 145' (7,250 SQ.FT.) corner lot offers incredible potential for LOT SUBDIVISON & SKINNY SINGLE FAMILY REDEVELOPMENT OR A FULLY CUSTOM BUILT HOME. Ideally located just steps from the future LRT station, and minutes to the University of Alberta, Downtown Edmonton, and the North Saskatchewan River Valley, this location is unbeatable. Enjoy the charm of mature trees and lush foliage, a hallmark of this sought-after neighbourhood known for blending estate-style living with urban convenience. The existing home requires TLC and is being sold AS IS â€" LAND VALUE ONLY. This lot provides the opportunity to build custom estate home or subdivide into two skinny lots. This is your chance to create something remarkable in one of Edmonton's most desirable communities. Don't miss out on this rare Glenora opportunity!

## **Community Information**

Address N/A

Area Edmonton

Subdivision Glenora

City Edmonton

County ALBERTA

Province AB

Postal Code T5N 0N4