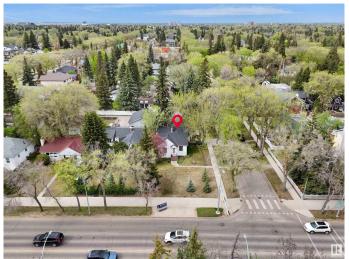

#### \$549.900

2 Bedroom, 1.00 Bathroom, 1,169 sqft Single Family on 0.00 Acres

Glenora, Edmonton, AB

PRIME CORNER LOT IN GLENORA – LAND VALUE ONLY Exceptional redevelopment opportunity in the prestigious community of Glenora! This massive 50' x 145' (7,250 SQ.FT.) corner lot offers incredible potential for LOT SUBDIVISON & SKINNY SINGLE FAMILY REDEVELOPMENT OR A FULLY CUSTOM BUILT HOME. Ideally located just steps from the future LRT station, and minutes to the University of Alberta, Downtown Edmonton, and the North Saskatchewan River Valley, this location is unbeatable. Enjoy the charm of mature trees and lush foliage, a hallmark of this sought-after neighbourhood known for blending estate-style living with urban convenience. The existing home requires TLC and is being sold AS IS â€" LAND VALUE ONLY. This lot provides the opportunity to build custom estate home or subdivide into two skinny lots. This is your chance to create something remarkable in one of Edmonton's most desirable communities. Don't miss out on this rare Glenora opportunity!

## **Community Information**

Address N/A

Area Edmonton

Subdivision Glenora

City Edmonton

County ALBERTA

Province AB

Postal Code T5N 0N4