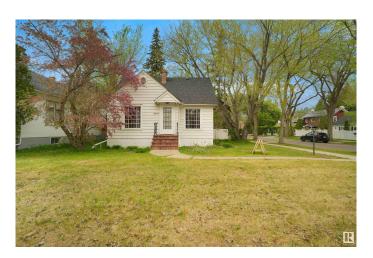

#### \$549.900

2 Bedroom, 1.00 Bathroom, 1,169 sqft Single Family on 0.00 Acres

Glenora, Edmonton, AB

PRIME CORNER LOT IN GLENORA – LAND VALUE ONLY Exceptional redevelopment opportunity in the prestigious community of Glenora! This massive 50' x 145' (7,250 SQ.FT.) corner lot offers incredible potential for LOT SUBDIVISON & SKINNY SINGLE FAMILY REDEVELOPMENT OR A FULLY CUSTOM BUILT HOME. Ideally located just steps from the future LRT station, and minutes to the University of Alberta, Downtown Edmonton, and the North Saskatchewan River Valley, this location is unbeatable. Enjoy the charm of mature trees and lush foliage, a hallmark of this sought-after neighbourhood known for blending estate-style living with urban convenience. The existing home requires TLC and is being sold AS IS â€" LAND VALUE ONLY. This lot provides the opportunity to build custom estate home or subdivide into two skinny lots. This is your chance to create something remarkable in one of Edmonton's most desirable communities. Don't miss out on this rare Glenora opportunity!

Built in 1942