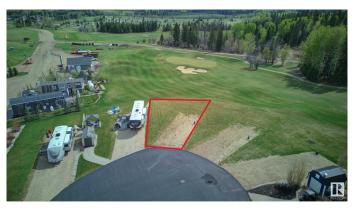

# \$170,000

0 Bedroom, 0.00 Bathroom, Rural on 0.10 Acres

Trestle Creek Golf Resort, Rural Parkland County, AB

TRESTLE CREEK GOLF & RV RESORT â€" YEAR ROUND FAMILY FUN. This one-of-a-kind luxury 4 SEASON, family recreational & golf resort is only 45 minutes west of Edmonton. Add a park model home or use for your RV. This specific lot is in the gated Edgewater Park area, which is the CLOSEST area to the WATERSLIDES. ZIPLINING, WATERSKIING, SANDY BEACH, PICNIC area and PLAYGROUND. Nearby you will also find TENNIS courts, PICKLEBALL courts, BASKETBALL nets, and a BASEBALL field, and don't forget GOLF. WINTER ACTIVITIES are just as exciting. This PIE-SHAPED lot is elevated and BACKS ONTO the 9th HOLE. NEWLY PAVED ROADS. FUTURE RESORT PLANS include a RECREATION CENTRE, CLUBHOUSE, **EQUESTRIAN CENTRE and a BOUTIQUE** HOTEL. The lot next door is also for sale...Tell your family or friends and you can both experience EVERLASTING FAMILY MEMORIES. Seize this opportunity before its gone.