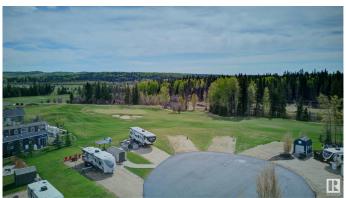

# \$170,000

0 Bedroom, 0.00 Bathroom, Rural on 0.10 Acres

Trestle Creek Golf Resort, Rural Parkland County, AB

TRESTLE CREEK GOLF & RV RESORT â€" YEAR ROUND FAMILY FUN. This one-of-a-kind luxury 4 SEASON, family recreational & golf resort is only 45 minutes west of Edmonton. Add a park model home or use for your RV. This specific lot is in the gated Edgewater Park area, which is the CLOSEST area to the WATERSLIDES. ZIPLINING, WATERSKIING, SANDY BEACH, PICNIC area and PLAYGROUND. Nearby you will also find TENNIS courts, PICKLEBALL courts, BASKETBALL nets, and a BASEBALL field, and don't forget GOLF. WINTER ACTIVITIES are just as exciting. This PIE-SHAPED lot is elevated and BACKS ONTO the 9th HOLE. NEWLY PAVED ROADS. FUTURE RESORT PLANS include a RECREATION CENTRE, CLUBHOUSE, **EQUESTRIAN CENTRE and a BOUTIQUE** HOTEL. The lot next door is also for sale...Tell your family or friends and you can both experience EVERLASTING FAMILY MEMORIES. Seize this opportunity before its gone.