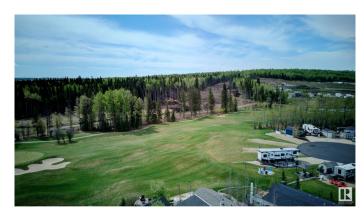

# \$170,000

0 Bedroom, 0.00 Bathroom, Rural on 0.10 Acres

Trestle Creek Golf Resort, Rural Parkland County, AB

TRESTLE CREEK GOLF & RV RESORT â€" YEAR ROUND FAMILY FUN. This one-of-a-kind luxury 4 SEASON, family recreational & golf resort is only 45 minutes west of Edmonton. Add a park model home or use for your RV. This specific lot is in the gated Edgewater Park area, which is the CLOSEST area to the WATERSLIDES. ZIPLINING, WATERSKIING, SANDY BEACH, PICNIC area and PLAYGROUND. Nearby you will also find TENNIS courts, PICKLEBALL courts, BASKETBALL nets, and a BASEBALL field, and don't forget GOLF. WINTER ACTIVITIES are just as exciting. This PIE-SHAPED lot is elevated and BACKS ONTO the 9th HOLE. NEWLY PAVED ROADS. FUTURE RESORT PLANS include a RECREATION CENTRE, CLUBHOUSE, **EQUESTRIAN CENTRE and a BOUTIQUE** HOTEL. The lot next door is also for sale...Tell your family or friends and you can both experience EVERLASTING FAMILY MEMORIES. Seize this opportunity before its gone.