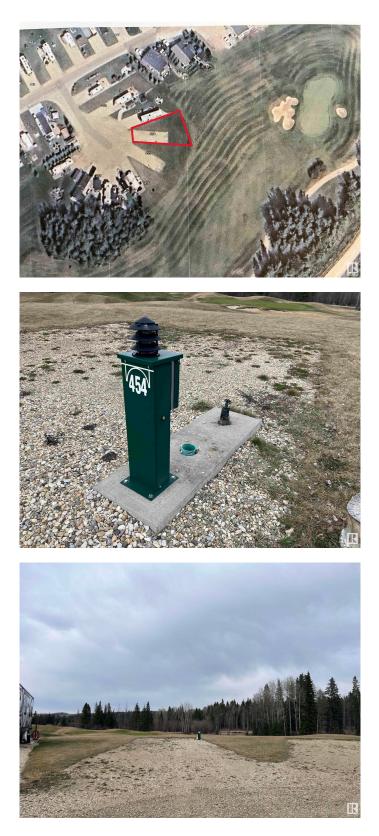

### \$185,000

0 Bedroom, 0.00 Bathroom, Rural on 0.10 Acres

Trestle Creek Golf Resort, Rural Parkland County, AB

TRESTLE CREEK GOLF & RV RESORT – YEAR ROUND FAMILY FUN. This one-of-a-kind luxury 4 SEASON, family recreational & golf resort is only 45 minutes west of Edmonton. This specific lot is in the gated Edgewater Park area, which is the CLOSEST area to the WATERSLIDES. ZIPLINING, WATERSKIING, SANDY BEACH, PICNIC area and PLAYGROUND. Nearby you will also find TENNIS courts, PICKLEBALL courts, BASKETBALL nets, and a BASEBALL field, and don't forget GOLF. WINTER ACTIVITIES are just as exciting. This **PIE-SHAPED** lot is elevated and BACKS ONTO the 9th HOLE. FUTURE RESORT PLANS include a RECREATION CENTRE, CLUBHOUSE, EQUESTRIAN CENTRE and a BOUTIQUE HOTEL. The lot next door is also for sale...Tell your family or friends and you can both experience EVERLASTING FAMILY MEMORIES. Seize this opportunity before its gone.

## **Community Information**

| Address     | 454 53126 Rge Rd 70       |
|-------------|---------------------------|
| Area        | Rural Parkland County     |
| Subdivision | Trestle Creek Golf Resort |
| City        | Rural Parkland County     |
| County      | ALBERTA                   |
| Province    | AB                        |
| Postal Code | TOE OWO                   |