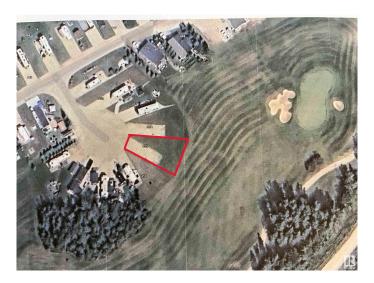

## \$185,000

0 Bedroom, 0.00 Bathroom, Rural on 0.11 Acres

Trestle Creek Golf Resort, Rural Parkland County, AB

TRESTLE CREEK GOLF & RV RESORT â€" YEAR ROUND FAMILY FUN. This one-of-a-kind luxury 4 SEASON, family recreational & golf resort is only 45 minutes west of Edmonton. This specific lot is in the gated Edgewater Park area, which is the CLOSEST area to the WATERSLIDES. ZIPLINING, WATERSKIING, SANDY BEACH, PICNIC area and PLAYGROUND. Nearby you will also find TENNIS courts, PICKLEBALL courts, BASKETBALL nets, and a BASEBALL field, and don't forget GOLF. WINTER ACTIVITIES are just as exciting. This PIE-SHAPED lot is elevated and BACKS ONTO the 9th HOLE. FUTURE RESORT PLANS include a RECREATION CENTRE, CLUBHOUSE, EQUESTRIAN CENTRE and a BOUTIQUE HOTEL. The lot next door is also for sale...Tell your family or friends and you can both experience EVERLASTING FAMILY MEMORIES. Seize this opportunity before its gone.