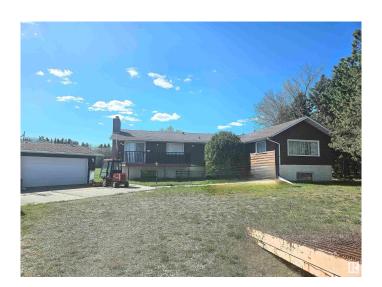

# \$698,000

4 Bedroom, 2.00 Bathroom, 2,377 sqft Rural on 3.01 Acres

Westbrook Crescents, Rural Parkland County, AB

Located on a beautiful 3.01 acres lot in Westbrook Crescents, Parkland County, 2,376 sq. ft. bi-level with triple detached garage. The main floor features a large sunken living room with vaulted ceiling, large windows, and patio door access to the large deck. Large kitchen and dining room with patio door access to the front balcony. Three large bedrooms. Primary bedroom with large den have multi usage to suit your needs. A spacious sunken family room and a full bath completes the main level. The basement is partially finished with a large recreation room, one bedroom, a 3 pcs. bath, and laundry room. Great location for countryside living.

## **Essential Information**

MLS® # E4435619 Price \$698,000

Bedrooms 4

Bathrooms 2.00

Full Baths 2

Square Footage 2,377

Acres 3.01 Year Built 1976

Type Rural

# **Community Information**

Address 312 53310 Rge Road 275

Area Rural Parkland County

Subdivision Westbrook Crescents

City Rural Parkland County

County ALBERTA

Province AB

Postal Code T7X 3V8