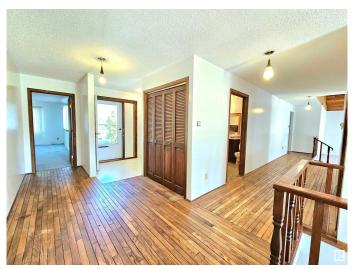

# \$698,000

4 Bedroom, 2.00 Bathroom, 2,377 sqft Rural on 3.01 Acres

Westbrook Crescents, Rural Parkland County, AB

Located on a beautiful 3.01 acres lot in Westbrook Crescents, Parkland County, 2,376 sq. ft. bi-level with triple detached garage. The main floor features a large sunken living room with vaulted ceiling, large windows, and patio door access to the large deck. Large kitchen and dining room with patio door access to the front balcony. Three large bedrooms. Primary bedroom with large den have multi usage to suit your needs. A spacious sunken family room and a full bath completes the main level. The basement is partially finished with a large recreation room, one bedroom, a 3 pcs. bath, and laundry room. Great location for countryside living.