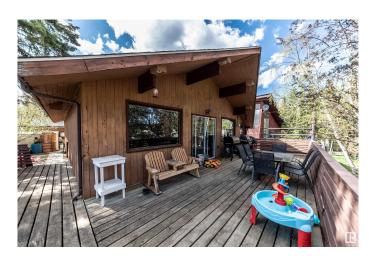

# \$270,000

2 Bedroom, 1.00 Bathroom, 1,176 sqft Rural on 0.14 Acres

West Cove, Rural Lac Ste. Anne County, AB

Here is a home that looks and feels like country living. Cedar Bungalow with a double detached garage, fenced yard, Wrap around deck and a screened in porch area. Inside you will find that country flair with cedar T&G vaulted ceiling, a spacious living room with feature rock wall and wood burning fireplace, large kitchen with loads of cabinets, built in oven and countertop stove, and a dining area. Patio doors leads to the front deck for summer enjoyment. 2 bedrooms and a full bath and laundry area off the back. This home is located in the Summer Village of West Cove, off the shores of Lac Ste Anne, and only blocks to the large park/playground and boat launch area. 40 minutes to West Edmonton. Enjoy recreational living year round.

# **Amenities**

Features Crawl Space, Deck, Lake Privileges, Vaulted Ceiling

Interior

Heating Forced Air-1, Natural Gas

Stories 1

Has Basement Yes

Basement None, No Basement

#### **Exterior**

Exterior Wood

Exterior Features Back Lane, Fenced, Hillside, Playground Nearby, Recreation Use, Treed

Lot

Construction Wood Foundation Piling