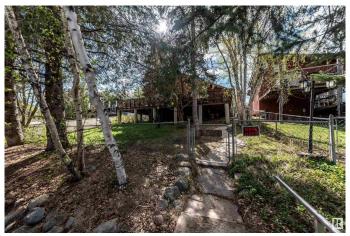

# \$270,000

2 Bedroom, 1.00 Bathroom, 1,176 sqft Rural on 0.14 Acres

West Cove, Rural Lac Ste. Anne County, AB

Here is a home that looks and feels like country living. Cedar Bungalow with a double detached garage, fenced yard, Wrap around deck and a screened in porch area. Inside you will find that country flair with cedar T&G vaulted ceiling, a spacious living room with feature rock wall and wood burning fireplace, large kitchen with loads of cabinets, built in oven and countertop stove, and a dining area. Patio doors leads to the front deck for summer enjoyment. 2 bedrooms and a full bath and laundry area off the back. This home is located in the Summer Village of West Cove, off the shores of Lac Ste Anne, and only blocks to the large park/playground and boat launch area. 40 minutes to West Edmonton. Enjoy recreational living year round.

#### **Exterior**

Exterior Wood

Exterior Features Back Lane, Fenced, Hillside, Playground Nearby, Recreation Use, Treed

Lot

Construction Wood Foundation Piling