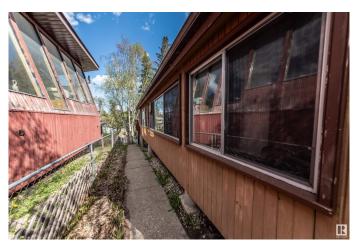

# \$270,000

2 Bedroom, 1.00 Bathroom, 1,176 sqft Rural on 0.14 Acres

West Cove, Rural Lac Ste. Anne County, AB

Here is a home that looks and feels like country living. Cedar Bungalow with a double detached garage, fenced yard, Wrap around deck and a screened in porch area. Inside you will find that country flair with cedar T&G vaulted ceiling, a spacious living room with feature rock wall and wood burning fireplace, large kitchen with loads of cabinets, built in oven and countertop stove, and a dining area. Patio doors leads to the front deck for summer enjoyment. 2 bedrooms and a full bath and laundry area off the back. This home is located in the Summer Village of West Cove, off the shores of Lac Ste Anne, and only blocks to the large park/playground and boat launch area. 40 minutes to West Edmonton. Enjoy recreational living year round.

#### **Exterior**

Exterior Wood

Exterior Features Back Lane, Fenced, Hillside, Playground Nearby, Recreation Use, Treed

Lot

Construction Wood Foundation Piling